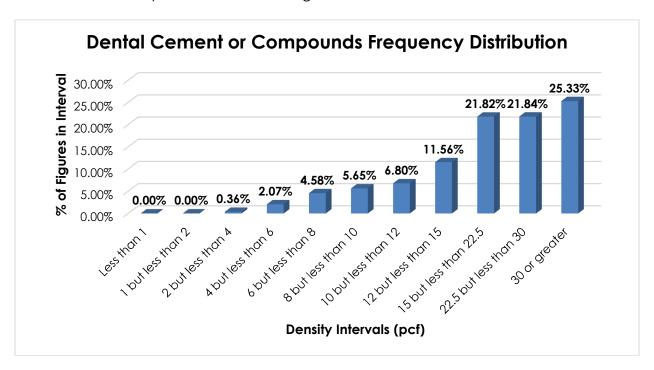

| Item            | <b>Description</b> Class                                                                                                                |
|-----------------|-----------------------------------------------------------------------------------------------------------------------------------------|
|                 | DENTAL, HOSPITAL, MEDICAL OR SURGICAL SUPPLY GROUP: subject to item 56400                                                               |
| 56600           | Crutches, etc                                                                                                                           |
| 54400           | item D-NEW                                                                                                                              |
| 56620           | Dental Cement, etc                                                                                                                      |
| <b> ⇒</b> A-NEW | item A-NEW <b>Dental Cement, Plaster or Compounds,</b> in boxes, subject to Item 170  and having a density in pounds per cubic foot of: |
| Sub 1           | Less than 10125                                                                                                                         |
| Sub 2           | 10 but less than 1585                                                                                                                   |
| Sub 3           | 15 but less than 3070                                                                                                                   |
| Sub 4           | 30 or greater55                                                                                                                         |
| 56630           | <b>Dental Fountain Bowls or Cuspidors,</b> etc                                                                                          |
| 56640           | <b>Dental Goods,</b> NOI, other than plastic, etc                                                                                       |
| <b>⇒</b> B-NEW  | Dental, Hospital, Medical or Surgical Apparatus, Instruments,                                                                           |
|                 | Machines or Supplies, NOI, see Note, item C-NEW, in boxes, subject                                                                      |
|                 | to Item 170 and having a density in pounds per cubic foot of:                                                                           |
| Sub 1           | Less than 1                                                                                                                             |
| Sub 2           | 1 but less than 2                                                                                                                       |
| Sub 3           | 2 but less than 4                                                                                                                       |
| Sub 4<br>Sub 5  | 4 but less than 6                                                                                                                       |
| Sub 5           | 8 but less than 10                                                                                                                      |
| Sub 7           | 10 but less than 12                                                                                                                     |
| Sub 8           | 12 but less than 15                                                                                                                     |
| Sub 9           | 15 but less than 22.5                                                                                                                   |
| Sub 10          |                                                                                                                                         |
| Sub 11          |                                                                                                                                         |