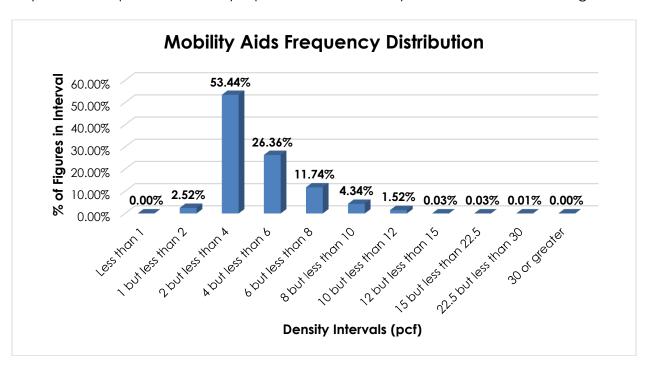

| Item            | <b>Description</b> Class                                                                                                                |
|-----------------|-----------------------------------------------------------------------------------------------------------------------------------------|
|                 | DENTAL, HOSPITAL, MEDICAL OR SURGICAL SUPPLY GROUP: subject to item 56400                                                               |
| 56600           | Crutches, etc                                                                                                                           |
| 54400           | item D-NEW                                                                                                                              |
| 56620           | Dental Cement, etc                                                                                                                      |
| <b> ⇒</b> A-NEW | item A-NEW <b>Dental Cement, Plaster or Compounds,</b> in boxes, subject to Item 170  and having a density in pounds per cubic foot of: |
| Sub 1           | Less than 10125                                                                                                                         |
| Sub 2           | 10 but less than 1585                                                                                                                   |
| Sub 3           | 15 but less than 3070                                                                                                                   |
| Sub 4           | 30 or greater55                                                                                                                         |
| 56630           | <b>Dental Fountain Bowls or Cuspidors,</b> etc                                                                                          |
| 56640           | <b>Dental Goods,</b> NOI, other than plastic, etc                                                                                       |
| <b>⇒</b> B-NEW  | Dental, Hospital, Medical or Surgical Apparatus, Instruments,                                                                           |
|                 | Machines or Supplies, NOI, see Note, item C-NEW, in boxes, subject                                                                      |
|                 | to Item 170 and having a density in pounds per cubic foot of:                                                                           |
| Sub 1           | Less than 1                                                                                                                             |
| Sub 2           | 1 but less than 2                                                                                                                       |
| Sub 3           | 2 but less than 4                                                                                                                       |
| Sub 4<br>Sub 5  | 4 but less than 6                                                                                                                       |
| Sub 5           | 8 but less than 10                                                                                                                      |
| Sub 7           | 10 but less than 12                                                                                                                     |
| Sub 8           | 12 but less than 15                                                                                                                     |
| Sub 9           | 15 but less than 22.5                                                                                                                   |
| Sub 10          |                                                                                                                                         |
| Sub 11          |                                                                                                                                         |