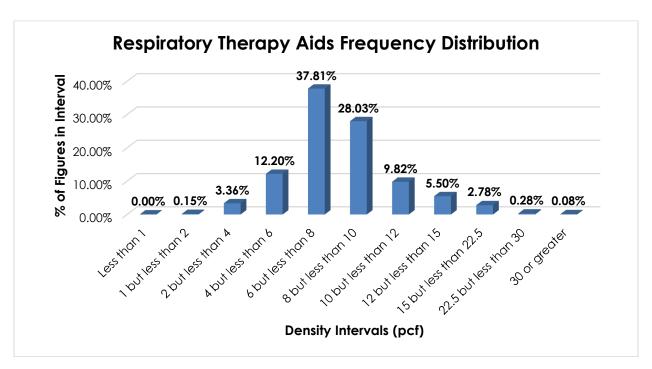

| Item            | <b>Description</b> Class                                                                                                                |
|-----------------|-----------------------------------------------------------------------------------------------------------------------------------------|
|                 | DENTAL, HOSPITAL, MEDICAL OR SURGICAL SUPPLY GROUP: subject to item 56400                                                               |
| 56600           | Crutches, etc                                                                                                                           |
| 54400           | item D-NEW                                                                                                                              |
| 56620           | Dental Cement, etc                                                                                                                      |
| <b> ⇒</b> A-NEW | item A-NEW <b>Dental Cement, Plaster or Compounds,</b> in boxes, subject to Item 170  and having a density in pounds per cubic foot of: |
| Sub 1           | Less than 10125                                                                                                                         |
| Sub 2           | 10 but less than 1585                                                                                                                   |
| Sub 3           | 15 but less than 3070                                                                                                                   |
| Sub 4           | 30 or greater55                                                                                                                         |
| 56630           | <b>Dental Fountain Bowls or Cuspidors,</b> etc                                                                                          |
| 56640           | <b>Dental Goods,</b> NOI, other than plastic, etc                                                                                       |
| <b>⇒</b> B-NEW  | Dental, Hospital, Medical or Surgical Apparatus, Instruments,                                                                           |
|                 | Machines or Supplies, NOI, see Note, item C-NEW, in boxes, subject                                                                      |
|                 | to Item 170 and having a density in pounds per cubic foot of:                                                                           |
| Sub 1           | Less than 1                                                                                                                             |
| Sub 2           | 1 but less than 2                                                                                                                       |
| Sub 3           | 2 but less than 4                                                                                                                       |
| Sub 4<br>Sub 5  | 4 but less than 6                                                                                                                       |
| Sub 5           | 8 but less than 10                                                                                                                      |
| Sub 7           | 10 but less than 12                                                                                                                     |
| Sub 8           | 12 but less than 15                                                                                                                     |
| Sub 9           | 15 but less than 22.5                                                                                                                   |
| Sub 10          |                                                                                                                                         |
| Sub 11          |                                                                                                                                         |