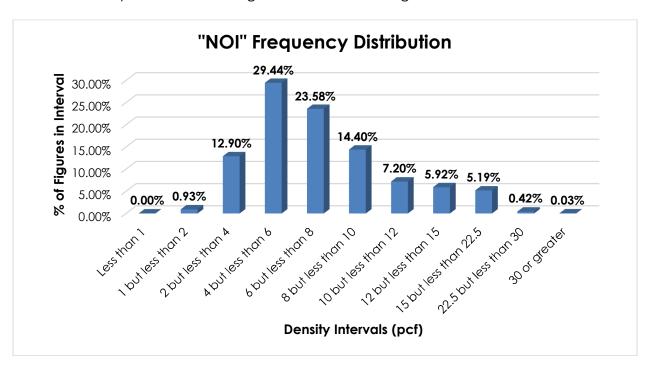

| Item            | <b>Description</b> Class                                                                                                                |
|-----------------|-----------------------------------------------------------------------------------------------------------------------------------------|
|                 | DENTAL, HOSPITAL, MEDICAL OR SURGICAL SUPPLY GROUP: subject to item 56400                                                               |
| 56600           | Crutches, etc                                                                                                                           |
| 54400           | item D-NEW                                                                                                                              |
| 56620           | Dental Cement, etc                                                                                                                      |
| <b> ⇒</b> A-NEW | item A-NEW <b>Dental Cement, Plaster or Compounds,</b> in boxes, subject to Item 170  and having a density in pounds per cubic foot of: |
| Sub 1           | Less than 10125                                                                                                                         |
| Sub 2           | 10 but less than 1585                                                                                                                   |
| Sub 3           | 15 but less than 3070                                                                                                                   |
| Sub 4           | 30 or greater55                                                                                                                         |
| 56630           | <b>Dental Fountain Bowls or Cuspidors,</b> etc                                                                                          |
| 56640           | <b>Dental Goods,</b> NOI, other than plastic, etc                                                                                       |
| <b>⇒</b> B-NEW  | Dental, Hospital, Medical or Surgical Apparatus, Instruments,                                                                           |
|                 | Machines or Supplies, NOI, see Note, item C-NEW, in boxes, subject                                                                      |
|                 | to Item 170 and having a density in pounds per cubic foot of:                                                                           |
| Sub 1           | Less than 1                                                                                                                             |
| Sub 2           | 1 but less than 2                                                                                                                       |
| Sub 3           | 2 but less than 4                                                                                                                       |
| Sub 4<br>Sub 5  | 4 but less than 6                                                                                                                       |
| Sub 5           | 8 but less than 10                                                                                                                      |
| Sub 7           | 10 but less than 12                                                                                                                     |
| Sub 8           | 12 but less than 15                                                                                                                     |
| Sub 9           | 15 but less than 22.5                                                                                                                   |
| Sub 10          |                                                                                                                                         |
| Sub 11          |                                                                                                                                         |