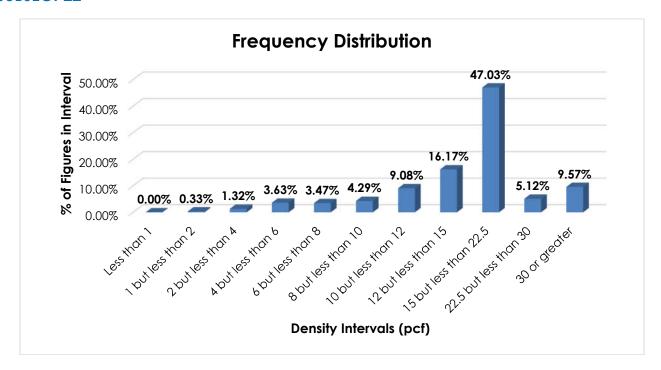

#### **Analysis and Conclusion**

To improve the usability of the NMFC, this proposal would establish a new item naming "Furniture or Furniture Parts," with a "viz." format, and classes predicated on the FCDC's standard 11-subprovision density scale<sup>1</sup>. Numerous provisions for specific furniture and furniture parts would be canceled with reference to the new item, to item 164390, naming "Racks, NOI" and/or to item 178690, naming "Stands, NOI"2. Items 164390 and 178690 would be amended accordingly.

Other changes are proposed in the interest of clarification, simplification and uniformity.

<sup>&</sup>lt;sup>1</sup> The FCDC's standard 11-subprovision density scale includes reference to Item (Rule) 170, the inadvertence clause.

<sup>&</sup>lt;sup>2</sup> Items 164390 and 178690 also provide classes based the FCDC's standard 11-subprovision density scale.

| 79000          | FUDNITUDE COOLD, Addition and the foundation of the State of Toology 70000 70000 and 70000                                                                                                                                                                                                                                                                    |  |
|----------------|---------------------------------------------------------------------------------------------------------------------------------------------------------------------------------------------------------------------------------------------------------------------------------------------------------------------------------------------------------------|--|
|                | FURNITURE GROUP: Articles consist of Furniture see Notes Items 79022 79023 79024 and 79026 as                                                                                                                                                                                                                                                                 |  |
| ,,,,,,         | <b>FURNITURE GROUP:</b> Articles consist of Furniture, see Notes, items 79022, 79023, 79024 and 79026, as described in items subject to this grouping.                                                                                                                                                                                                        |  |
| 79022          | NOTE—                                                                                                                                                                                                                                                                                                                                                         |  |
|                | (a) Furniture may be packed in wood boxes as specified in Item 221. All finished or upholstered surfaces must<br>be protected against damage by adequate interior packaging materials. Bills of lading must describe package as<br>'wood box.' The class applicable will be the lowest provided in the specific item for the article of furniture in the form |  |
|                | in which shipped.  (b) Where bursting tests or edge crush tests are specified for containers, wrappers or interior packaging, fiberboard must comply with the requirements set forth in Item 222.                                                                                                                                                             |  |
|                | (c) All packages constructed of corrugated fiberboard, wood or a combination thereof must be conspicuously marked on at least one panel as follows:                                                                                                                                                                                                           |  |
|                | <b>↑</b>                                                                                                                                                                                                                                                                                                                                                      |  |
|                | UP                                                                                                                                                                                                                                                                                                                                                            |  |
|                | FURNITURE                                                                                                                                                                                                                                                                                                                                                     |  |
|                | FRAGILE, HANDLE WITH CARE                                                                                                                                                                                                                                                                                                                                     |  |
|                | OR                                                                                                                                                                                                                                                                                                                                                            |  |
|                | UP I                                                                                                                                                                                                                                                                                                                                                          |  |
|                |                                                                                                                                                                                                                                                                                                                                                               |  |
|                | FURNITURE, INCLUDING<br>MIRRORS OR GLASS                                                                                                                                                                                                                                                                                                                      |  |
|                | FRAGILE, HANDLE WITH CARE                                                                                                                                                                                                                                                                                                                                     |  |
|                | (d) Furniture in form-fitting, L-shaped containers that may be shipped inverted upon each other without damage must be conspicuously marked to indicate loading in either vertical direction, as follows:                                                                                                                                                     |  |
|                | <b>A</b>                                                                                                                                                                                                                                                                                                                                                      |  |
|                | FURNITURE                                                                                                                                                                                                                                                                                                                                                     |  |
|                | TORNITORE                                                                                                                                                                                                                                                                                                                                                     |  |
|                | FRAGILE, HANDLE WITH CARE                                                                                                                                                                                                                                                                                                                                     |  |
|                | (e) All numbered packages specifying a corrugated fiberboard outer shipping container must conspicuously bear                                                                                                                                                                                                                                                 |  |
|                | the certificate of box manufacturer as shown in Item 222-1(a)(2) and (3).                                                                                                                                                                                                                                                                                     |  |
|                | (f) All numbered packages must also bear the package certificate, as shown in Item 299. (g) Bills of lading must show package number of the package in which furniture is shipped.                                                                                                                                                                            |  |
|                | (h) Articles with sliding doors in operating position must have such doors secured in place.                                                                                                                                                                                                                                                                  |  |
| 79023          | NOTE—Articles must be secured within package by protective packing forms or other packaging materials so as to prevent shifting.                                                                                                                                                                                                                              |  |
| '9024          | NOTE—Where packaging specifications reference this Note, articles must be adequately protected by blankets or pads so as to prevent damage and abrasion within the package.                                                                                                                                                                                   |  |
| 79026          | NOTE—Detachable mirrors, tops or other furniture components must be detached and tendered in same package with the article(s) or in boxes.                                                                                                                                                                                                                    |  |
| '9050          | Bamboo; Cane; Grass; Rattan; Reed; Willow; or Fiber, man-made or natural, including Wicker; with or without metal or wood reinforcement, NOI, in Packages 1F, 2F, 3F, 5F, 8F, 19F, 21F, 22F or 23F                                                                                                                                                            |  |
| 9070           | Bassinettes, Cradles, Cribs or Beds, bamboo, cane, fiber, grass, rattan, reed or willow, with or without metal or wood reinforcement, see Note, item 81111; without legs, not nested; or with legs, legs detached or folded; in                                                                                                                               |  |
| 9080           | Packages 1F, 2F, 3F, 5F, 19F, 21F, 22F or 25F                                                                                                                                                                                                                                                                                                                 |  |
| 79150          | in Package 25F                                                                                                                                                                                                                                                                                                                                                |  |
| 9170           | Boxes, Cabinets, Chests, Closets or Wardrobes, garment or household utility storage:                                                                                                                                                                                                                                                                          |  |
| ′9180<br>Sub 1 | Fiberboard or fiberboard and wood combined: SU, in Package 1F                                                                                                                                                                                                                                                                                                 |  |
| Sub 1          | KD, with doors or drawers; or tops, bottoms or doors thereof, in Package 9F                                                                                                                                                                                                                                                                                   |  |
| Sub 3          | Without doors or drawers, bodies KD flat, tops SU, in boxes                                                                                                                                                                                                                                                                                                   |  |
| Sub 4          | Without doors or drawers, bodies and tops KD flat, in boxes                                                                                                                                                                                                                                                                                                   |  |
| 79190          | Fiberboard wallboard and steel combined, plain, decorated or covered, with padded tops, in Package 25F:                                                                                                                                                                                                                                                       |  |
| Sub 1<br>Sub 2 | KDKD flat                                                                                                                                                                                                                                                                                                                                                     |  |