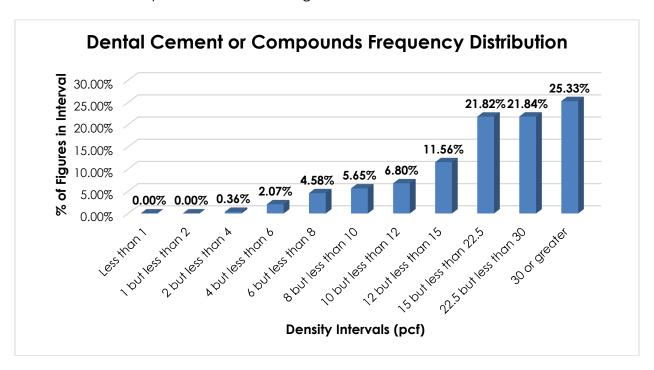

#### **Analysis and Conclusion**

To improve the usability of the NMFC, this proposal would establish a new item naming "Furniture or Furniture Parts," with a "viz." format, and classes predicated on the FCDC's standard 11-subprovision density scale<sup>1</sup>. Numerous provisions for specific furniture and furniture parts would be canceled with reference to the new item, to item 164390, naming "Racks, NOI" and/or to item 178690, naming "Stands, NOI"2. Items 164390 and 178690 would be amended accordingly.