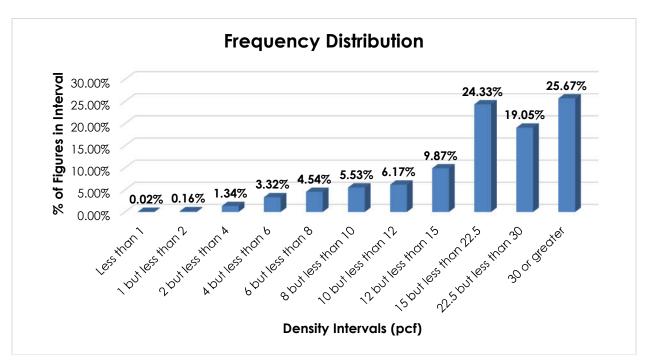

#### **Analysis and Conclusion**

To improve the usability of the NMFC, this proposal would establish a new item naming "Furniture or Furniture Parts," with a "viz." format, and classes predicated on the FCDC's standard 11-subprovision density scale<sup>1</sup>. Numerous provisions for specific furniture and furniture parts would be canceled with reference to the new item, to item 164390, naming "Racks, NOI" and/or to item 178690, naming "Stands, NOI"2. Items 164390 and 178690 would be amended accordingly.

The Furniture Parts Group, item 82750, as well as subgeneric headings subordinate to the Furniture Group, item 79000, would be canceled as having no further application.

Notes, items 80442, 80443, 80444, 80445 and 82156 would be canceled and reestablished as new Notes referenced in the new item. Numerous other Notes would be canceled as having no further application.

Other changes are proposed in the interest of clarification, simplification and uniformity.

<sup>&</sup>lt;sup>1</sup> The FCDC's standard 11-subprovision density scale includes reference to Item (Rule) 170, the inadvertence clause.