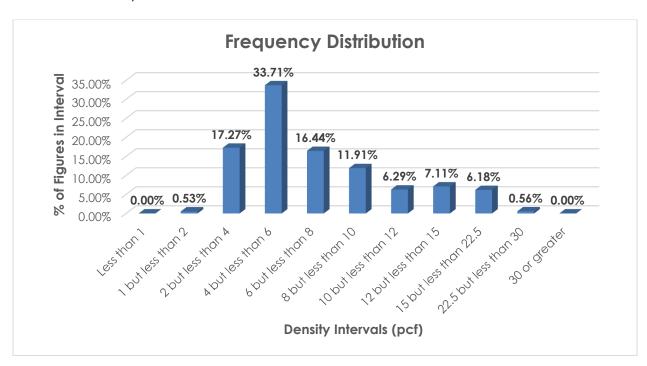

#### **Analysis and Conclusion**

To improve the usability of the NMFC, this proposal would establish a new item naming "Furniture or Furniture Parts," with a "viz." format, and classes predicated on the FCDC's standard 11-subprovision density scale<sup>1</sup>. Numerous provisions for specific furniture and furniture parts would be canceled with reference to the new item, to item 164390, naming "Racks, NOI" and/or to item 178690, naming "Stands, NOI"2. Items 164390 and 178690 would be amended accordingly.

Other changes are proposed in the interest of clarification, simplification and uniformity.

<sup>&</sup>lt;sup>1</sup> The FCDC's standard 11-subprovision density scale includes reference to Item (Rule) 170, the inadvertence clause.

<sup>&</sup>lt;sup>2</sup> Items 164390 and 178690 also provide classes based the FCDC's standard 11-subprovision density scale.

| 79000          | FUDNITUDE COOLD, Addition and the foundation of the State of Toology 70000 70000 and 70000                                                                                                                                                                                                                                                                    |  |
|----------------|---------------------------------------------------------------------------------------------------------------------------------------------------------------------------------------------------------------------------------------------------------------------------------------------------------------------------------------------------------------|--|
|                | FURNITURE GROUP: Articles consist of Furniture see Notes Items 79022 79023 79024 and 79026 as                                                                                                                                                                                                                                                                 |  |
| ,,,,,,         | <b>FURNITURE GROUP:</b> Articles consist of Furniture, see Notes, items 79022, 79023, 79024 and 79026, as described in items subject to this grouping.                                                                                                                                                                                                        |  |
| 79022          | NOTE—                                                                                                                                                                                                                                                                                                                                                         |  |
|                | (a) Furniture may be packed in wood boxes as specified in Item 221. All finished or upholstered surfaces must<br>be protected against damage by adequate interior packaging materials. Bills of lading must describe package as<br>'wood box.' The class applicable will be the lowest provided in the specific item for the article of furniture in the form |  |
|                | in which shipped.  (b) Where bursting tests or edge crush tests are specified for containers, wrappers or interior packaging, fiberboard must comply with the requirements set forth in Item 222.                                                                                                                                                             |  |
|                | (c) All packages constructed of corrugated fiberboard, wood or a combination thereof must be conspicuously marked on at least one panel as follows:                                                                                                                                                                                                           |  |
|                | <b>↑</b>                                                                                                                                                                                                                                                                                                                                                      |  |
|                | UP                                                                                                                                                                                                                                                                                                                                                            |  |
|                | FURNITURE                                                                                                                                                                                                                                                                                                                                                     |  |
|                | FRAGILE, HANDLE WITH CARE                                                                                                                                                                                                                                                                                                                                     |  |
|                | OR                                                                                                                                                                                                                                                                                                                                                            |  |
|                | UP I                                                                                                                                                                                                                                                                                                                                                          |  |
|                |                                                                                                                                                                                                                                                                                                                                                               |  |
|                | FURNITURE, INCLUDING<br>MIRRORS OR GLASS                                                                                                                                                                                                                                                                                                                      |  |
|                | FRAGILE, HANDLE WITH CARE                                                                                                                                                                                                                                                                                                                                     |  |
|                | (d) Furniture in form-fitting, L-shaped containers that may be shipped inverted upon each other without damage must be conspicuously marked to indicate loading in either vertical direction, as follows:                                                                                                                                                     |  |
|                | <b>A</b>                                                                                                                                                                                                                                                                                                                                                      |  |
|                | FURNITURE                                                                                                                                                                                                                                                                                                                                                     |  |
|                | TORNITORE                                                                                                                                                                                                                                                                                                                                                     |  |
|                | FRAGILE, HANDLE WITH CARE                                                                                                                                                                                                                                                                                                                                     |  |
|                | (e) All numbered packages specifying a corrugated fiberboard outer shipping container must conspicuously bear                                                                                                                                                                                                                                                 |  |
|                | the certificate of box manufacturer as shown in Item 222-1(a)(2) and (3).                                                                                                                                                                                                                                                                                     |  |
|                | (f) All numbered packages must also bear the package certificate, as shown in Item 299. (g) Bills of lading must show package number of the package in which furniture is shipped.                                                                                                                                                                            |  |
|                | (h) Articles with sliding doors in operating position must have such doors secured in place.                                                                                                                                                                                                                                                                  |  |
| 79023          | NOTE—Articles must be secured within package by protective packing forms or other packaging materials so as to prevent shifting.                                                                                                                                                                                                                              |  |
| '9024          | NOTE—Where packaging specifications reference this Note, articles must be adequately protected by blankets or pads so as to prevent damage and abrasion within the package.                                                                                                                                                                                   |  |
| 79026          | NOTE—Detachable mirrors, tops or other furniture components must be detached and tendered in same package with the article(s) or in boxes.                                                                                                                                                                                                                    |  |
| '9050          | Bamboo; Cane; Grass; Rattan; Reed; Willow; or Fiber, man-made or natural, including Wicker; with or without metal or wood reinforcement, NOI, in Packages 1F, 2F, 3F, 5F, 8F, 19F, 21F, 22F or 23F                                                                                                                                                            |  |
| 9070           | Bassinettes, Cradles, Cribs or Beds, bamboo, cane, fiber, grass, rattan, reed or willow, with or without metal or wood reinforcement, see Note, item 81111; without legs, not nested; or with legs, legs detached or folded; in                                                                                                                               |  |
| 9080           | Packages 1F, 2F, 3F, 5F, 19F, 21F, 22F or 25F                                                                                                                                                                                                                                                                                                                 |  |
| 79150          | in Package 25F                                                                                                                                                                                                                                                                                                                                                |  |
| 9170           | Boxes, Cabinets, Chests, Closets or Wardrobes, garment or household utility storage:                                                                                                                                                                                                                                                                          |  |
| ′9180<br>Sub 1 | Fiberboard or fiberboard and wood combined: SU, in Package 1F                                                                                                                                                                                                                                                                                                 |  |
| Sub 1          | KD, with doors or drawers; or tops, bottoms or doors thereof, in Package 9F                                                                                                                                                                                                                                                                                   |  |
| Sub 3          | Without doors or drawers, bodies KD flat, tops SU, in boxes                                                                                                                                                                                                                                                                                                   |  |
| Sub 4          | Without doors or drawers, bodies and tops KD flat, in boxes                                                                                                                                                                                                                                                                                                   |  |
| 79190          | Fiberboard wallboard and steel combined, plain, decorated or covered, with padded tops, in Package 25F:                                                                                                                                                                                                                                                       |  |
| Sub 1<br>Sub 2 | KDKD flat                                                                                                                                                                                                                                                                                                                                                     |  |