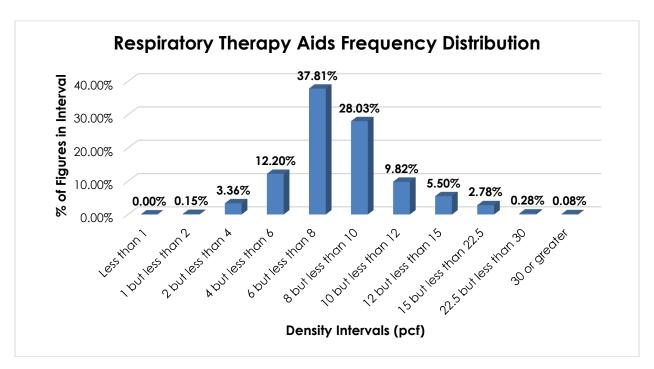

#### **Analysis and Conclusion**

To improve the usability of the NMFC, this proposal would establish a new item naming "Furniture or Furniture Parts," with a "viz." format, and classes predicated on the FCDC's standard 11-subprovision density scale<sup>1</sup>. Numerous provisions for specific furniture and furniture parts would be canceled with reference to the new item, to item 164390, naming "Racks, NOI" and/or to item 178690, naming "Stands, NOI"2. Items 164390 and 178690 would be amended accordingly.

The Furniture Parts Group, item 82750, as well as subgeneric headings subordinate to the Furniture Group, item 79000, would be canceled as having no further application.

Notes, items 80442, 80443, 80444, 80445 and 82156 would be canceled and reestablished as new Notes referenced in the new item. Numerous other Notes would be canceled as having no further application.

Other changes are proposed in the interest of clarification, simplification and uniformity.

<sup>&</sup>lt;sup>1</sup> The FCDC's standard 11-subprovision density scale includes reference to Item (Rule) 170, the inadvertence clause.