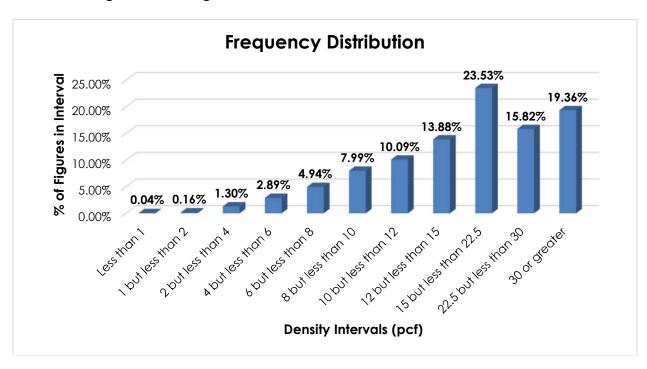

#### **Analysis and Conclusion**

To improve the usability of the NMFC, this proposal would establish a new item naming "Furniture or Furniture Parts," with a "viz." format, and classes predicated on the FCDC's standard 11-subprovision density scale<sup>1</sup>. Numerous provisions for specific furniture and furniture parts would be canceled with reference to the new item, to item 164390, naming "Racks, NOI" and/or to item 178690, naming "Stands, NOI"2. Items 164390 and 178690 would be amended accordingly.

Other changes are proposed in the interest of clarification, simplification and uniformity.

<sup>&</sup>lt;sup>1</sup> The FCDC's standard 11-subprovision density scale includes reference to Item (Rule) 170, the inadvertence clause.

<sup>&</sup>lt;sup>2</sup> Items 164390 and 178690 also provide classes based the FCDC's standard 11-subprovision density scale.

| 79000          | FUDNITUDE COOLD, Addition and the foundation of the State of Toology 70000 70000 and 70000                                                                                                                                                                                                                                                                    |  |
|----------------|---------------------------------------------------------------------------------------------------------------------------------------------------------------------------------------------------------------------------------------------------------------------------------------------------------------------------------------------------------------|--|
|                | FURNITURE GROUP: Articles consist of Furniture see Notes Items 79022 79023 79024 and 79026 as                                                                                                                                                                                                                                                                 |  |
| ,,,,,,         | <b>FURNITURE GROUP:</b> Articles consist of Furniture, see Notes, items 79022, 79023, 79024 and 79026, as described in items subject to this grouping.                                                                                                                                                                                                        |  |
| 79022          | NOTE—                                                                                                                                                                                                                                                                                                                                                         |  |
|                | (a) Furniture may be packed in wood boxes as specified in Item 221. All finished or upholstered surfaces must<br>be protected against damage by adequate interior packaging materials. Bills of lading must describe package as<br>'wood box.' The class applicable will be the lowest provided in the specific item for the article of furniture in the form |  |
|                | in which shipped.  (b) Where bursting tests or edge crush tests are specified for containers, wrappers or interior packaging, fiberboard must comply with the requirements set forth in Item 222.                                                                                                                                                             |  |
|                | (c) All packages constructed of corrugated fiberboard, wood or a combination thereof must be conspicuously marked on at least one panel as follows:                                                                                                                                                                                                           |  |
|                | <b>↑</b>                                                                                                                                                                                                                                                                                                                                                      |  |
|                | UP                                                                                                                                                                                                                                                                                                                                                            |  |
|                | FURNITURE                                                                                                                                                                                                                                                                                                                                                     |  |
|                | FRAGILE, HANDLE WITH CARE                                                                                                                                                                                                                                                                                                                                     |  |
|                | OR                                                                                                                                                                                                                                                                                                                                                            |  |
|                | UP I                                                                                                                                                                                                                                                                                                                                                          |  |
|                |                                                                                                                                                                                                                                                                                                                                                               |  |
|                | FURNITURE, INCLUDING<br>MIRRORS OR GLASS                                                                                                                                                                                                                                                                                                                      |  |
|                | FRAGILE, HANDLE WITH CARE                                                                                                                                                                                                                                                                                                                                     |  |
|                | (d) Furniture in form-fitting, L-shaped containers that may be shipped inverted upon each other without damage must be conspicuously marked to indicate loading in either vertical direction, as follows:                                                                                                                                                     |  |
|                | <b>A</b>                                                                                                                                                                                                                                                                                                                                                      |  |
|                | FURNITURE                                                                                                                                                                                                                                                                                                                                                     |  |
|                | TORNITORE                                                                                                                                                                                                                                                                                                                                                     |  |
|                | FRAGILE, HANDLE WITH CARE                                                                                                                                                                                                                                                                                                                                     |  |
|                | (e) All numbered packages specifying a corrugated fiberboard outer shipping container must conspicuously bear                                                                                                                                                                                                                                                 |  |
|                | the certificate of box manufacturer as shown in Item 222-1(a)(2) and (3).                                                                                                                                                                                                                                                                                     |  |
|                | (f) All numbered packages must also bear the package certificate, as shown in Item 299. (g) Bills of lading must show package number of the package in which furniture is shipped.                                                                                                                                                                            |  |
|                | (h) Articles with sliding doors in operating position must have such doors secured in place.                                                                                                                                                                                                                                                                  |  |
| 79023          | NOTE—Articles must be secured within package by protective packing forms or other packaging materials so as to prevent shifting.                                                                                                                                                                                                                              |  |
| '9024          | NOTE—Where packaging specifications reference this Note, articles must be adequately protected by blankets or pads so as to prevent damage and abrasion within the package.                                                                                                                                                                                   |  |
| 79026          | NOTE—Detachable mirrors, tops or other furniture components must be detached and tendered in same package with the article(s) or in boxes.                                                                                                                                                                                                                    |  |
| '9050          | Bamboo; Cane; Grass; Rattan; Reed; Willow; or Fiber, man-made or natural, including Wicker; with or without metal or wood reinforcement, NOI, in Packages 1F, 2F, 3F, 5F, 8F, 19F, 21F, 22F or 23F                                                                                                                                                            |  |
| 9070           | Bassinettes, Cradles, Cribs or Beds, bamboo, cane, fiber, grass, rattan, reed or willow, with or without metal or wood reinforcement, see Note, item 81111; without legs, not nested; or with legs, legs detached or folded; in                                                                                                                               |  |
| 9080           | Packages 1F, 2F, 3F, 5F, 19F, 21F, 22F or 25F                                                                                                                                                                                                                                                                                                                 |  |
| 79150          | in Package 25F                                                                                                                                                                                                                                                                                                                                                |  |
| 9170           | Boxes, Cabinets, Chests, Closets or Wardrobes, garment or household utility storage:                                                                                                                                                                                                                                                                          |  |
| ′9180<br>Sub 1 | Fiberboard or fiberboard and wood combined: SU, in Package 1F                                                                                                                                                                                                                                                                                                 |  |
| Sub 1          | KD, with doors or drawers; or tops, bottoms or doors thereof, in Package 9F                                                                                                                                                                                                                                                                                   |  |
| Sub 3          | Without doors or drawers, bodies KD flat, tops SU, in boxes                                                                                                                                                                                                                                                                                                   |  |
| Sub 4          | Without doors or drawers, bodies and tops KD flat, in boxes                                                                                                                                                                                                                                                                                                   |  |
| 79190          | Fiberboard wallboard and steel combined, plain, decorated or covered, with padded tops, in Package 25F:                                                                                                                                                                                                                                                       |  |
| Sub 1<br>Sub 2 | KDKD flat                                                                                                                                                                                                                                                                                                                                                     |  |