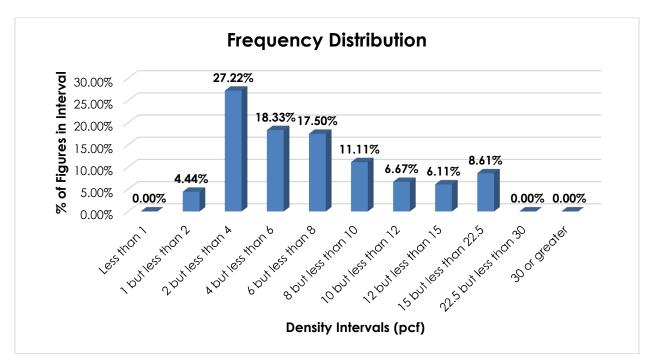

#### **Analysis and Conclusion**

To improve the usability of the NMFC, this proposal would establish a new item naming "Furniture or Furniture Parts," with a "viz." format, and classes predicated on the FCDC's standard 11-subprovision density scale<sup>1</sup>. Numerous provisions for specific furniture and furniture parts would be canceled with reference to the new item, to item 164390, naming "Racks, NOI" and/or to item 178690, naming "Stands, NOI"2. Items 164390 and 178690 would be amended accordingly.

Other changes are proposed in the interest of clarification, simplification and uniformity.

<sup>&</sup>lt;sup>1</sup> The FCDC's standard 11-subprovision density scale includes reference to Item (Rule) 170, the inadvertence clause.

<sup>&</sup>lt;sup>2</sup> Items 164390 and 178690 also provide classes based the FCDC's standard 11-subprovision density scale.

| 79000          | FUDNITUDE COOLD, Addition and the foundation of the State of Toology 70000 70000 and 70000                                                                                                                                                                                                                                                                    |  |
|----------------|---------------------------------------------------------------------------------------------------------------------------------------------------------------------------------------------------------------------------------------------------------------------------------------------------------------------------------------------------------------|--|
|                | FURNITURE GROUP: Articles consist of Furniture see Notes Items 79022 79023 79024 and 79026 as                                                                                                                                                                                                                                                                 |  |
| ,,,,,,         | <b>FURNITURE GROUP:</b> Articles consist of Furniture, see Notes, items 79022, 79023, 79024 and 79026, as described in items subject to this grouping.                                                                                                                                                                                                        |  |
| 79022          | NOTE—                                                                                                                                                                                                                                                                                                                                                         |  |
|                | (a) Furniture may be packed in wood boxes as specified in Item 221. All finished or upholstered surfaces must<br>be protected against damage by adequate interior packaging materials. Bills of lading must describe package as<br>'wood box.' The class applicable will be the lowest provided in the specific item for the article of furniture in the form |  |
|                | in which shipped.  (b) Where bursting tests or edge crush tests are specified for containers, wrappers or interior packaging, fiberboard must comply with the requirements set forth in Item 222.                                                                                                                                                             |  |
|                | (c) All packages constructed of corrugated fiberboard, wood or a combination thereof must be conspicuously marked on at least one panel as follows:                                                                                                                                                                                                           |  |
|                | <b>↑</b>                                                                                                                                                                                                                                                                                                                                                      |  |
|                | UP                                                                                                                                                                                                                                                                                                                                                            |  |
|                | FURNITURE                                                                                                                                                                                                                                                                                                                                                     |  |
|                | FRAGILE, HANDLE WITH CARE                                                                                                                                                                                                                                                                                                                                     |  |
|                | OR                                                                                                                                                                                                                                                                                                                                                            |  |
|                | UP I                                                                                                                                                                                                                                                                                                                                                          |  |
|                |                                                                                                                                                                                                                                                                                                                                                               |  |
|                | FURNITURE, INCLUDING<br>MIRRORS OR GLASS                                                                                                                                                                                                                                                                                                                      |  |
|                | FRAGILE, HANDLE WITH CARE                                                                                                                                                                                                                                                                                                                                     |  |
|                | (d) Furniture in form-fitting, L-shaped containers that may be shipped inverted upon each other without damage must be conspicuously marked to indicate loading in either vertical direction, as follows:                                                                                                                                                     |  |
|                | <b>A</b>                                                                                                                                                                                                                                                                                                                                                      |  |
|                | FURNITURE                                                                                                                                                                                                                                                                                                                                                     |  |
|                | TORNITORE                                                                                                                                                                                                                                                                                                                                                     |  |
|                | FRAGILE, HANDLE WITH CARE                                                                                                                                                                                                                                                                                                                                     |  |
|                | (e) All numbered packages specifying a corrugated fiberboard outer shipping container must conspicuously bear                                                                                                                                                                                                                                                 |  |
|                | the certificate of box manufacturer as shown in Item 222-1(a)(2) and (3).                                                                                                                                                                                                                                                                                     |  |
|                | (f) All numbered packages must also bear the package certificate, as shown in Item 299. (g) Bills of lading must show package number of the package in which furniture is shipped.                                                                                                                                                                            |  |
|                | (h) Articles with sliding doors in operating position must have such doors secured in place.                                                                                                                                                                                                                                                                  |  |
| 79023          | NOTE—Articles must be secured within package by protective packing forms or other packaging materials so as to prevent shifting.                                                                                                                                                                                                                              |  |
| '9024          | NOTE—Where packaging specifications reference this Note, articles must be adequately protected by blankets or pads so as to prevent damage and abrasion within the package.                                                                                                                                                                                   |  |
| 79026          | NOTE—Detachable mirrors, tops or other furniture components must be detached and tendered in same package with the article(s) or in boxes.                                                                                                                                                                                                                    |  |
| '9050          | Bamboo; Cane; Grass; Rattan; Reed; Willow; or Fiber, man-made or natural, including Wicker; with or without metal or wood reinforcement, NOI, in Packages 1F, 2F, 3F, 5F, 8F, 19F, 21F, 22F or 23F                                                                                                                                                            |  |
| 9070           | Bassinettes, Cradles, Cribs or Beds, bamboo, cane, fiber, grass, rattan, reed or willow, with or without metal or wood reinforcement, see Note, item 81111; without legs, not nested; or with legs, legs detached or folded; in                                                                                                                               |  |
| 9080           | Packages 1F, 2F, 3F, 5F, 19F, 21F, 22F or 25F                                                                                                                                                                                                                                                                                                                 |  |
| 79150          | in Package 25F                                                                                                                                                                                                                                                                                                                                                |  |
| 9170           | Boxes, Cabinets, Chests, Closets or Wardrobes, garment or household utility storage:                                                                                                                                                                                                                                                                          |  |
| ′9180<br>Sub 1 | Fiberboard or fiberboard and wood combined: SU, in Package 1F                                                                                                                                                                                                                                                                                                 |  |
| Sub 1          | KD, with doors or drawers; or tops, bottoms or doors thereof, in Package 9F                                                                                                                                                                                                                                                                                   |  |
| Sub 3          | Without doors or drawers, bodies KD flat, tops SU, in boxes                                                                                                                                                                                                                                                                                                   |  |
| Sub 4          | Without doors or drawers, bodies and tops KD flat, in boxes                                                                                                                                                                                                                                                                                                   |  |
| 79190          | Fiberboard wallboard and steel combined, plain, decorated or covered, with padded tops, in Package 25F:                                                                                                                                                                                                                                                       |  |
| Sub 1<br>Sub 2 | KDKD flat                                                                                                                                                                                                                                                                                                                                                     |  |