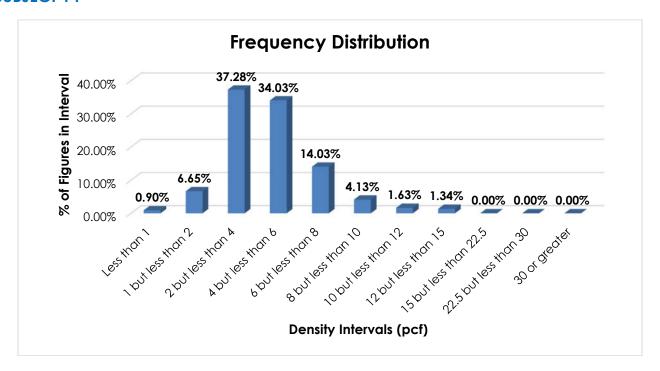

#### **Analysis and Conclusion**

To improve the usability of the NMFC, this proposal would establish a new item naming "Furniture or Furniture Parts," with a "viz." format, and classes predicated on the FCDC's standard 11-subprovision density scale<sup>1</sup>. Numerous provisions for specific furniture and furniture parts would be canceled with reference to the new item, to item 164390, naming "Racks, NOI" and/or to item 178690, naming "Stands, NOI"2. Items 164390 and 178690 would be amended accordingly.

Other changes are proposed in the interest of clarification, simplification and uniformity.

<sup>&</sup>lt;sup>1</sup> The FCDC's standard 11-subprovision density scale includes reference to Item (Rule) 170, the inadvertence clause.

<sup>&</sup>lt;sup>2</sup> Items 164390 and 178690 also provide classes based the FCDC's standard 11-subprovision density scale.

| 79000          | FUDNITUDE COOLD, Addition and the foundation of the State of Toology 70000 70000 and 70000                                                                                                                                                                                                                                                                    |  |
|----------------|---------------------------------------------------------------------------------------------------------------------------------------------------------------------------------------------------------------------------------------------------------------------------------------------------------------------------------------------------------------|--|
|                | FURNITURE GROUP: Articles consist of Furniture see Notes Items 79022 79023 79024 and 79026 as                                                                                                                                                                                                                                                                 |  |
| ,,,,,,         | <b>FURNITURE GROUP:</b> Articles consist of Furniture, see Notes, items 79022, 79023, 79024 and 79026, as described in items subject to this grouping.                                                                                                                                                                                                        |  |
| 79022          | NOTE—                                                                                                                                                                                                                                                                                                                                                         |  |
|                | (a) Furniture may be packed in wood boxes as specified in Item 221. All finished or upholstered surfaces must<br>be protected against damage by adequate interior packaging materials. Bills of lading must describe package as<br>'wood box.' The class applicable will be the lowest provided in the specific item for the article of furniture in the form |  |
|                | in which shipped.  (b) Where bursting tests or edge crush tests are specified for containers, wrappers or interior packaging, fiberboard must comply with the requirements set forth in Item 222.                                                                                                                                                             |  |
|                | (c) All packages constructed of corrugated fiberboard, wood or a combination thereof must be conspicuously marked on at least one panel as follows:                                                                                                                                                                                                           |  |
|                | <b>↑</b>                                                                                                                                                                                                                                                                                                                                                      |  |
|                | UP                                                                                                                                                                                                                                                                                                                                                            |  |
|                | FURNITURE                                                                                                                                                                                                                                                                                                                                                     |  |
|                | FRAGILE, HANDLE WITH CARE                                                                                                                                                                                                                                                                                                                                     |  |
|                | OR                                                                                                                                                                                                                                                                                                                                                            |  |
|                | UP I                                                                                                                                                                                                                                                                                                                                                          |  |
|                |                                                                                                                                                                                                                                                                                                                                                               |  |
|                | FURNITURE, INCLUDING<br>MIRRORS OR GLASS                                                                                                                                                                                                                                                                                                                      |  |
|                | FRAGILE, HANDLE WITH CARE                                                                                                                                                                                                                                                                                                                                     |  |
|                | (d) Furniture in form-fitting, L-shaped containers that may be shipped inverted upon each other without damage must be conspicuously marked to indicate loading in either vertical direction, as follows:                                                                                                                                                     |  |
|                | <b>A</b>                                                                                                                                                                                                                                                                                                                                                      |  |
|                | FURNITURE                                                                                                                                                                                                                                                                                                                                                     |  |
|                | TORNITORE                                                                                                                                                                                                                                                                                                                                                     |  |
|                | FRAGILE, HANDLE WITH CARE                                                                                                                                                                                                                                                                                                                                     |  |
|                | (e) All numbered packages specifying a corrugated fiberboard outer shipping container must conspicuously bear                                                                                                                                                                                                                                                 |  |
|                | the certificate of box manufacturer as shown in Item 222-1(a)(2) and (3).                                                                                                                                                                                                                                                                                     |  |
|                | (f) All numbered packages must also bear the package certificate, as shown in Item 299. (g) Bills of lading must show package number of the package in which furniture is shipped.                                                                                                                                                                            |  |
|                | (h) Articles with sliding doors in operating position must have such doors secured in place.                                                                                                                                                                                                                                                                  |  |
| 79023          | NOTE—Articles must be secured within package by protective packing forms or other packaging materials so as to prevent shifting.                                                                                                                                                                                                                              |  |
| '9024          | NOTE—Where packaging specifications reference this Note, articles must be adequately protected by blankets or pads so as to prevent damage and abrasion within the package.                                                                                                                                                                                   |  |
| 79026          | NOTE—Detachable mirrors, tops or other furniture components must be detached and tendered in same package with the article(s) or in boxes.                                                                                                                                                                                                                    |  |
| '9050          | Bamboo; Cane; Grass; Rattan; Reed; Willow; or Fiber, man-made or natural, including Wicker; with or without metal or wood reinforcement, NOI, in Packages 1F, 2F, 3F, 5F, 8F, 19F, 21F, 22F or 23F                                                                                                                                                            |  |
| 9070           | Bassinettes, Cradles, Cribs or Beds, bamboo, cane, fiber, grass, rattan, reed or willow, with or without metal or wood reinforcement, see Note, item 81111; without legs, not nested; or with legs, legs detached or folded; in                                                                                                                               |  |
| 9080           | Packages 1F, 2F, 3F, 5F, 19F, 21F, 22F or 25F                                                                                                                                                                                                                                                                                                                 |  |
| 79150          | in Package 25F                                                                                                                                                                                                                                                                                                                                                |  |
| 9170           | Boxes, Cabinets, Chests, Closets or Wardrobes, garment or household utility storage:                                                                                                                                                                                                                                                                          |  |
| ′9180<br>Sub 1 | Fiberboard or fiberboard and wood combined: SU, in Package 1F                                                                                                                                                                                                                                                                                                 |  |
| Sub 1          | KD, with doors or drawers; or tops, bottoms or doors thereof, in Package 9F                                                                                                                                                                                                                                                                                   |  |
| Sub 3          | Without doors or drawers, bodies KD flat, tops SU, in boxes                                                                                                                                                                                                                                                                                                   |  |
| Sub 4          | Without doors or drawers, bodies and tops KD flat, in boxes                                                                                                                                                                                                                                                                                                   |  |
| 79190          | Fiberboard wallboard and steel combined, plain, decorated or covered, with padded tops, in Package 25F:                                                                                                                                                                                                                                                       |  |
| Sub 1<br>Sub 2 | KDKD flat                                                                                                                                                                                                                                                                                                                                                     |  |