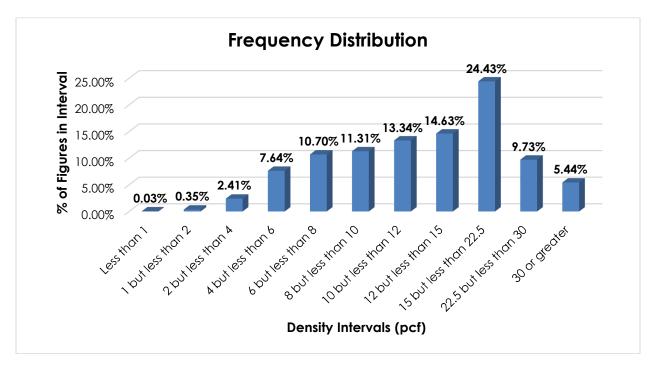

| ITEM           | ARTICLE                                                                                                                                                                                                                                                                                     | CLASS    |
|----------------|---------------------------------------------------------------------------------------------------------------------------------------------------------------------------------------------------------------------------------------------------------------------------------------------|----------|
|                | FURNITURE ORGUR                                                                                                                                                                                                                                                                             |          |
| 70000          | FURNITURE GROUP: subject to item 79000                                                                                                                                                                                                                                                      |          |
| 79200          | Buffet Servers, Commodes or Desks, expandable or dual-purpose, SU, see Note, item 79202, in Packages 1F, 2F or 21F, see Note, item 79201                                                                                                                                                    | 100      |
| 79201          | NOTE—Table leaves may be shipped in Package 19F.                                                                                                                                                                                                                                            | 100      |
| 79202          | NOTE—Applies only on those articles which by means of fixtures or mechanism are convertible from conventional                                                                                                                                                                               |          |
|                | appearing Buffet Servers, Commodes or Desks to Dining Tables by the use of leaves.                                                                                                                                                                                                          |          |
| 79255          | Chairs, seats and backs molded of burlap cloth and plastic combined, upholstered, with wooden or steel legs:                                                                                                                                                                                |          |
| Sub 1          | SU or taken apart, not nested or in nests of less than 4, in Package 7F                                                                                                                                                                                                                     | 200      |
| Sub 2          | Legs detached, seats and backs in nests of 4 or more, in Package 7F                                                                                                                                                                                                                         | 125      |
| 79275          | Chests of Drawers, Dressers, Desks, Bookcases, Buffets, Room Dividers, Stands, Tables or Phonograph Record Cabinets, fiberboard wallboard and wood combined, with or without assembly hardware, see Notes, items 79277 and 79278:                                                           |          |
| Sub 1          | SU, in Packages 1F, 2F, 3F, 5F, 19F, 21F or 22F                                                                                                                                                                                                                                             | 150      |
| Sub 2          | Completely unassembled, in Packages 1F, 3F, 5F, 19F, 21F, 22F or 25F                                                                                                                                                                                                                        | 70       |
| 79277          | NOTE—Applies only when the fiberboard wallboard comprises other than only backs or back panels, drawer bottoms or dust stops.                                                                                                                                                               |          |
| 79278          | NOTE—Does not apply on panels, partitions or screens which serve as portable (freestanding) structures in offices,                                                                                                                                                                          |          |
| 79380          | schools or other such locations. For provisions applicable on these commodities, see item 82270. <b>Doors,</b> wood particleboard, combined with wooden frames or cabinet fronts, without hinges or with hinges attached,                                                                   | 77.5     |
| 79400          | in boxes, five or more strapped together, or in boxes on pallets                                                                                                                                                                                                                            | 77.5     |
| 7 9400         | <b>Dressers, Wardrobes or Tables,</b> infants' dressing, NOI, with padded tops, with or without bathing facilities, see Note, item 79402, in boxes:                                                                                                                                         |          |
| Sub 1          | Other than KD flat                                                                                                                                                                                                                                                                          | 200      |
| Sub 2          | KD flat                                                                                                                                                                                                                                                                                     | 100      |
| 79402          | NOTE—Applies on such articles, regardless of materials of construction, with bins, drawers, shelves or other types of                                                                                                                                                                       |          |
| 70.400         | storage capacity.                                                                                                                                                                                                                                                                           |          |
| 79460          | Fume Hoods or Fume Hood Bases, laboratory, NOI, in Packages 1F, 2F, 3F or 5F, subject to Item 170 and having                                                                                                                                                                                |          |
| Sub 1          | a density in pounds per cubic foot of:<br>Less than 1                                                                                                                                                                                                                                       | 400      |
| Sub 1<br>Sub 2 | 1 but less than 2                                                                                                                                                                                                                                                                           | 300      |
| Sub 3          | 2 but less than 4                                                                                                                                                                                                                                                                           | 250      |
| Sub 4          | 4 but less than 6                                                                                                                                                                                                                                                                           | 175      |
| Sub 5          | 6 but less than 8                                                                                                                                                                                                                                                                           | 125      |
| Sub 6          | 8 but less than 10                                                                                                                                                                                                                                                                          | 100      |
| Sub 7          | 10 but less than 12                                                                                                                                                                                                                                                                         | 92.5     |
| Sub 8<br>Sub 9 | 12 but less than 15                                                                                                                                                                                                                                                                         | 85<br>70 |
| Sub 10         | 22.5 but less than 30.                                                                                                                                                                                                                                                                      | 65       |
| Sub 11         | 30 or greater                                                                                                                                                                                                                                                                               | 60       |
| 79463          | Furniture, BambooTimbre™, see Note, item 79464, in boxes                                                                                                                                                                                                                                    | 150      |
|                | BambooTimbre™ is a trademark of Maria Yee, Inc.                                                                                                                                                                                                                                             |          |
| 79464          | NOTE—Applies only on furniture specifically represented as BambooTimbre™, which is made from 100 percent Moso                                                                                                                                                                               |          |
| 79465          | bamboo, flattened, layered and bonded together.  Furniture, fiberboard building board or wood particleboard with facing of other than wood veneer, with or without                                                                                                                          |          |
| 79403          | components of other materials, consisting of unassembled component parts, see Notes, items 79467 and 79468, in Packages 19F or 25F and having a density in pounds per cubic foot of 15 or greater, see Note, item                                                                           |          |
| 79466          | 79466 NOTE—Density must be shown by the shipper on the bill of lading and shipping order at time of shipment. If density is                                                                                                                                                                 | 70       |
| , 5400         | not shown and shipment is inadvertently accepted, these products are properly classified under the provisions of                                                                                                                                                                            |          |
|                | item 82270, 'Wooden Furniture, NOI.' Upon satisfactory proof of actual density, freight charges will be adjusted                                                                                                                                                                            |          |
| 79467          | accordingly.  NOTE—Applies only when the wood particleboard or fiberboard building board comprises more than backs, back panels,                                                                                                                                                            |          |
|                | drawer bottoms or dust stops.                                                                                                                                                                                                                                                               |          |
| 79468          | NOTE—Applies only when sides, tops, ends, bottoms, legs or supporting brackets are not assembled with each other or joined together to form sub-assemblies of the finished articles. Drawers must be unassembled.                                                                           |          |
| 79480          | Hammocks, NOI, in Package 9F:                                                                                                                                                                                                                                                               |          |
| Sub 1          | With completely disassembled hammock stand                                                                                                                                                                                                                                                  | 70       |
| Sub 2          | Without hammock stand                                                                                                                                                                                                                                                                       | 100      |
| Sub 3<br>79520 | With hammock stand KD                                                                                                                                                                                                                                                                       | 85       |
| Sub 1          | Hollow body, other than storage type                                                                                                                                                                                                                                                        | 200      |
| Sub 2          | Storage type                                                                                                                                                                                                                                                                                | 150      |
| Sub 3          | Solid body, other than with filling of expanded plastic, see Note, item 79522                                                                                                                                                                                                               | 100      |
| 79522          | NOTE—Will also apply on mixed shipments of solid and hollow or storage type bodies provided the weight of the hollow                                                                                                                                                                        |          |
| 79600          | body or storage type does not exceed 10 percent of the total weight of shipment.  Metallic or Wooden, see Note, item 79602:                                                                                                                                                                 |          |
| 79600<br>79602 | NOTE—Metallic or wooden, see Note, item 79002:  NOTE—Metallic or wooden furniture may have backs, panels, seats or seat backs of or with bamboo, cane, fabric, fiber, grass, leather, plastic, rattan, reed, rubber or willow, or may have backs, back panels, drawer bottoms or dust stops |          |
| I              | of fiberboard or fiberboard wallboard.                                                                                                                                                                                                                                                      |          |
|                |                                                                                                                                                                                                                                                                                             |          |
| 79620          |                                                                                                                                                                                                                                                                                             |          |
| 79620<br>Sub 1 | Baby Feeding or Safety Tables and Seats combined: SU, in Packages 1F, 3F or 5F                                                                                                                                                                                                              | 150      |