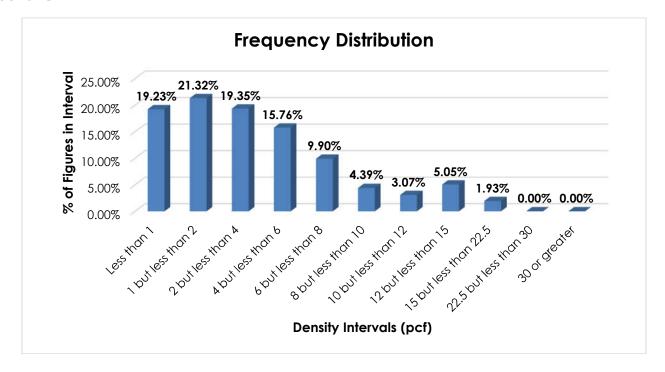

of record includes 13,220 density observations obtained from the FCDC's Density Study<sup>1</sup>. The densities range from 0.10 to 19.70 pcf, with an overall average density of 4.18 pcf. As shown in the graph on the following page, the density distribution is right-skewed with figures distributed throughout the range.

\_

<sup>&</sup>lt;sup>1</sup> The Density Study is part of an ongoing effort by the FCDC to collect information on actual shipments across all product categories handled by the LTL industry. Carriers that choose to participate in the Study periodically submit shipment data captured through their respective freight auditing programs. The FCDC uses verifiable data points, identified by NMFC item, that include the weight and the dimensions and/or cube of the shipping unit.



**Handling, Stowability and Liability—**There have been no reports of unusual or significant handling, stowability or liability concerns.

# Conclusion

Based on the foregoing analysis, items 149020, 149030, 149080, 149200, 149220, 149225, 149230, 149255, 149260, 149263 and 149270 would be canceled with reference to the full-scale, density-based provisions of item 149265<sup>2</sup>.

Notes, items 149021, 149022, 149031, 149261 and 149271 would be canceled as having no further application, as would item 149250.

Concurrently, in the interest of clarification, this proposal would amend the "viz." listing in item 149265 to include: "Batts or Batting, NOI," "Mats or Matting, NOI," "Pads or Cushions, packing, NOI, including Bubble Wrap," "Pads, stove or table, NOI," and "Wads or Wadding, NOI