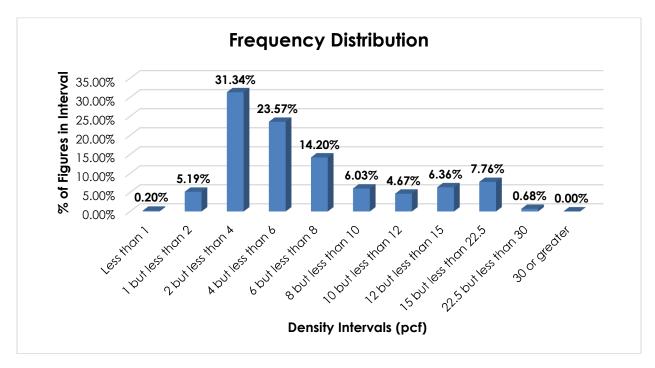

#### **Analysis and Conclusion**

To improve the usability of the NMFC, this proposal would establish a new item naming "Furniture or Furniture Parts," with a "viz." format, and classes predicated on the FCDC's standard 11-subprovision density scale<sup>1</sup>. Numerous provisions for specific furniture and furniture parts would be canceled with reference to the new item, to item 164390, naming "Racks, NOI" and/or to item 178690, naming "Stands, NOI"2. Items 164390 and 178690 would be amended accordingly.

<sup>&</sup>lt;sup>2</sup> Items 164390 and 178690 also provide classes based the FCDC's standard 11-subprovision density scale.

| 79000          | FUDNITUDE COOLD, Addition and the foundation of the State of Toology 70000 70000 and 70000                                                                                                                                                                                                                                                                    |  |
|----------------|---------------------------------------------------------------------------------------------------------------------------------------------------------------------------------------------------------------------------------------------------------------------------------------------------------------------------------------------------------------|--|
|                | FURNITURE GROUP: Articles consist of Furniture see Notes Items 79022 79023 79024 and 79026 as                                                                                                                                                                                                                                                                 |  |
| ,,,,,,         | <b>FURNITURE GROUP:</b> Articles consist of Furniture, see Notes, items 79022, 79023, 79024 and 79026, as described in items subject to this grouping.                                                                                                                                                                                                        |  |
| 79022          | NOTE—                                                                                                                                                                                                                                                                                                                                                         |  |
|                | (a) Furniture may be packed in wood boxes as specified in Item 221. All finished or upholstered surfaces must<br>be protected against damage by adequate interior packaging materials. Bills of lading must describe package as<br>'wood box.' The class applicable will be the lowest provided in the specific item for the article of furniture in the form |  |
|                | in which shipped.  (b) Where bursting tests or edge crush tests are specified for containers, wrappers or interior packaging, fiberboard must comply with the requirements set forth in Item 222.                                                                                                                                                             |  |
|                | (c) All packages constructed of corrugated fiberboard, wood or a combination thereof must be conspicuously marked on at least one panel as follows:                                                                                                                                                                                                           |  |
|                | <b>↑</b>                                                                                                                                                                                                                                                                                                                                                      |  |
|                | UP                                                                                                                                                                                                                                                                                                                                                            |  |
|                | FURNITURE                                                                                                                                                                                                                                                                                                                                                     |  |
|                | FRAGILE, HANDLE WITH CARE                                                                                                                                                                                                                                                                                                                                     |  |
|                | OR                                                                                                                                                                                                                                                                                                                                                            |  |
|                | UP I                                                                                                                                                                                                                                                                                                                                                          |  |
|                |                                                                                                                                                                                                                                                                                                                                                               |  |
|                | FURNITURE, INCLUDING<br>MIRRORS OR GLASS                                                                                                                                                                                                                                                                                                                      |  |
|                | FRAGILE, HANDLE WITH CARE                                                                                                                                                                                                                                                                                                                                     |  |
|                | (d) Furniture in form-fitting, L-shaped containers that may be shipped inverted upon each other without damage must be conspicuously marked to indicate loading in either vertical direction, as follows:                                                                                                                                                     |  |
|                | <b>A</b>                                                                                                                                                                                                                                                                                                                                                      |  |
|                | FURNITURE                                                                                                                                                                                                                                                                                                                                                     |  |
|                | TORNITORE                                                                                                                                                                                                                                                                                                                                                     |  |
|                | FRAGILE, HANDLE WITH CARE                                                                                                                                                                                                                                                                                                                                     |  |
|                | (e) All numbered packages specifying a corrugated fiberboard outer shipping container must conspicuously bear                                                                                                                                                                                                                                                 |  |
|                | the certificate of box manufacturer as shown in Item 222-1(a)(2) and (3).                                                                                                                                                                                                                                                                                     |  |
|                | (f) All numbered packages must also bear the package certificate, as shown in Item 299. (g) Bills of lading must show package number of the package in which furniture is shipped.                                                                                                                                                                            |  |
|                | (h) Articles with sliding doors in operating position must have such doors secured in place.                                                                                                                                                                                                                                                                  |  |
| 79023          | NOTE—Articles must be secured within package by protective packing forms or other packaging materials so as to prevent shifting.                                                                                                                                                                                                                              |  |
| '9024          | NOTE—Where packaging specifications reference this Note, articles must be adequately protected by blankets or pads so as to prevent damage and abrasion within the package.                                                                                                                                                                                   |  |
| 79026          | NOTE—Detachable mirrors, tops or other furniture components must be detached and tendered in same package with the article(s) or in boxes.                                                                                                                                                                                                                    |  |
| '9050          | Bamboo; Cane; Grass; Rattan; Reed; Willow; or Fiber, man-made or natural, including Wicker; with or without metal or wood reinforcement, NOI, in Packages 1F, 2F, 3F, 5F, 8F, 19F, 21F, 22F or 23F                                                                                                                                                            |  |
| 9070           | Bassinettes, Cradles, Cribs or Beds, bamboo, cane, fiber, grass, rattan, reed or willow, with or without metal or wood reinforcement, see Note, item 81111; without legs, not nested; or with legs, legs detached or folded; in                                                                                                                               |  |
| 9080           | Packages 1F, 2F, 3F, 5F, 19F, 21F, 22F or 25F                                                                                                                                                                                                                                                                                                                 |  |
| 79150          | in Package 25F                                                                                                                                                                                                                                                                                                                                                |  |
| 9170           | Boxes, Cabinets, Chests, Closets or Wardrobes, garment or household utility storage:                                                                                                                                                                                                                                                                          |  |
| ′9180<br>Sub 1 | Fiberboard or fiberboard and wood combined: SU, in Package 1F                                                                                                                                                                                                                                                                                                 |  |
| Sub 1          | KD, with doors or drawers; or tops, bottoms or doors thereof, in Package 9F                                                                                                                                                                                                                                                                                   |  |
| Sub 3          | Without doors or drawers, bodies KD flat, tops SU, in boxes                                                                                                                                                                                                                                                                                                   |  |
| Sub 4          | Without doors or drawers, bodies and tops KD flat, in boxes                                                                                                                                                                                                                                                                                                   |  |
| 79190          | Fiberboard wallboard and steel combined, plain, decorated or covered, with padded tops, in Package 25F:                                                                                                                                                                                                                                                       |  |
| Sub 1<br>Sub 2 | KDKD flat                                                                                                                                                                                                                                                                                                                                                     |  |