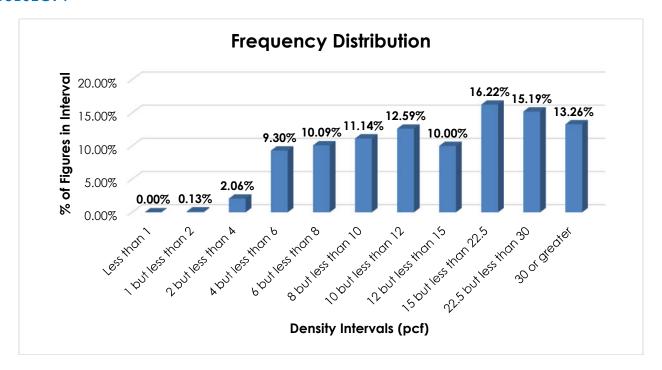

| ITEM           | ARTICLE                                                                                                                                                                                                                                                                                     | CLASS    |
|----------------|---------------------------------------------------------------------------------------------------------------------------------------------------------------------------------------------------------------------------------------------------------------------------------------------|----------|
|                | FURNITURE ORGUR                                                                                                                                                                                                                                                                             |          |
| 70000          | FURNITURE GROUP: subject to item 79000                                                                                                                                                                                                                                                      |          |
| 79200          | Buffet Servers, Commodes or Desks, expandable or dual-purpose, SU, see Note, item 79202, in Packages 1F, 2F or 21F, see Note, item 79201                                                                                                                                                    | 100      |
| 79201          | NOTE—Table leaves may be shipped in Package 19F.                                                                                                                                                                                                                                            | 100      |
| 79202          | NOTE—Applies only on those articles which by means of fixtures or mechanism are convertible from conventional                                                                                                                                                                               |          |
|                | appearing Buffet Servers, Commodes or Desks to Dining Tables by the use of leaves.                                                                                                                                                                                                          |          |
| 79255          | Chairs, seats and backs molded of burlap cloth and plastic combined, upholstered, with wooden or steel legs:                                                                                                                                                                                |          |
| Sub 1          | SU or taken apart, not nested or in nests of less than 4, in Package 7F                                                                                                                                                                                                                     | 200      |
| Sub 2          | Legs detached, seats and backs in nests of 4 or more, in Package 7F                                                                                                                                                                                                                         | 125      |
| 79275          | Chests of Drawers, Dressers, Desks, Bookcases, Buffets, Room Dividers, Stands, Tables or Phonograph Record Cabinets, fiberboard wallboard and wood combined, with or without assembly hardware, see Notes, items 79277 and 79278:                                                           |          |
| Sub 1          | SU, in Packages 1F, 2F, 3F, 5F, 19F, 21F or 22F                                                                                                                                                                                                                                             | 150      |
| Sub 2          | Completely unassembled, in Packages 1F, 3F, 5F, 19F, 21F, 22F or 25F                                                                                                                                                                                                                        | 70       |
| 79277          | NOTE—Applies only when the fiberboard wallboard comprises other than only backs or back panels, drawer bottoms or dust stops.                                                                                                                                                               |          |
| 79278          | NOTE—Does not apply on panels, partitions or screens which serve as portable (freestanding) structures in offices,                                                                                                                                                                          |          |
| 79380          | schools or other such locations. For provisions applicable on these commodities, see item 82270. <b>Doors,</b> wood particleboard, combined with wooden frames or cabinet fronts, without hinges or with hinges attached,                                                                   | 77.5     |
| 79400          | in boxes, five or more strapped together, or in boxes on pallets                                                                                                                                                                                                                            | 77.5     |
| 7 9400         | <b>Dressers, Wardrobes or Tables,</b> infants' dressing, NOI, with padded tops, with or without bathing facilities, see Note, item 79402, in boxes:                                                                                                                                         |          |
| Sub 1          | Other than KD flat                                                                                                                                                                                                                                                                          | 200      |
| Sub 2          | KD flat                                                                                                                                                                                                                                                                                     | 100      |
| 79402          | NOTE—Applies on such articles, regardless of materials of construction, with bins, drawers, shelves or other types of                                                                                                                                                                       |          |
| 70.400         | storage capacity.                                                                                                                                                                                                                                                                           |          |
| 79460          | Fume Hoods or Fume Hood Bases, laboratory, NOI, in Packages 1F, 2F, 3F or 5F, subject to Item 170 and having                                                                                                                                                                                |          |
| Sub 1          | a density in pounds per cubic foot of:<br>Less than 1                                                                                                                                                                                                                                       | 400      |
| Sub 1<br>Sub 2 | 1 but less than 2                                                                                                                                                                                                                                                                           | 300      |
| Sub 3          | 2 but less than 4                                                                                                                                                                                                                                                                           | 250      |
| Sub 4          | 4 but less than 6                                                                                                                                                                                                                                                                           | 175      |
| Sub 5          | 6 but less than 8                                                                                                                                                                                                                                                                           | 125      |
| Sub 6          | 8 but less than 10                                                                                                                                                                                                                                                                          | 100      |
| Sub 7          | 10 but less than 12                                                                                                                                                                                                                                                                         | 92.5     |
| Sub 8<br>Sub 9 | 12 but less than 15                                                                                                                                                                                                                                                                         | 85<br>70 |
| Sub 10         | 22.5 but less than 30.                                                                                                                                                                                                                                                                      | 65       |
| Sub 11         | 30 or greater                                                                                                                                                                                                                                                                               | 60       |
| 79463          | Furniture, BambooTimbre™, see Note, item 79464, in boxes                                                                                                                                                                                                                                    | 150      |
|                | BambooTimbre™ is a trademark of Maria Yee, Inc.                                                                                                                                                                                                                                             |          |
| 79464          | NOTE—Applies only on furniture specifically represented as BambooTimbre™, which is made from 100 percent Moso                                                                                                                                                                               |          |
| 79465          | bamboo, flattened, layered and bonded together.  Furniture, fiberboard building board or wood particleboard with facing of other than wood veneer, with or without                                                                                                                          |          |
| 79403          | components of other materials, consisting of unassembled component parts, see Notes, items 79467 and 79468, in Packages 19F or 25F and having a density in pounds per cubic foot of 15 or greater, see Note, item                                                                           |          |
| 79466          | 79466 NOTE—Density must be shown by the shipper on the bill of lading and shipping order at time of shipment. If density is                                                                                                                                                                 | 70       |
| , 5400         | not shown and shipment is inadvertently accepted, these products are properly classified under the provisions of                                                                                                                                                                            |          |
|                | item 82270, 'Wooden Furniture, NOI.' Upon satisfactory proof of actual density, freight charges will be adjusted                                                                                                                                                                            |          |
| 79467          | accordingly.  NOTE—Applies only when the wood particleboard or fiberboard building board comprises more than backs, back panels,                                                                                                                                                            |          |
|                | drawer bottoms or dust stops.                                                                                                                                                                                                                                                               |          |
| 79468          | NOTE—Applies only when sides, tops, ends, bottoms, legs or supporting brackets are not assembled with each other or joined together to form sub-assemblies of the finished articles. Drawers must be unassembled.                                                                           |          |
| 79480          | Hammocks, NOI, in Package 9F:                                                                                                                                                                                                                                                               |          |
| Sub 1          | With completely disassembled hammock stand                                                                                                                                                                                                                                                  | 70       |
| Sub 2          | Without hammock stand                                                                                                                                                                                                                                                                       | 100      |
| Sub 3<br>79520 | With hammock stand KD                                                                                                                                                                                                                                                                       | 85       |
| Sub 1          | Hollow body, other than storage type                                                                                                                                                                                                                                                        | 200      |
| Sub 2          | Storage type                                                                                                                                                                                                                                                                                | 150      |
| Sub 3          | Solid body, other than with filling of expanded plastic, see Note, item 79522                                                                                                                                                                                                               | 100      |
| 79522          | NOTE—Will also apply on mixed shipments of solid and hollow or storage type bodies provided the weight of the hollow                                                                                                                                                                        |          |
| 79600          | body or storage type does not exceed 10 percent of the total weight of shipment.  Metallic or Wooden, see Note, item 79602:                                                                                                                                                                 |          |
| 79600<br>79602 | NOTE—Metallic or wooden, see Note, item 79002:  NOTE—Metallic or wooden furniture may have backs, panels, seats or seat backs of or with bamboo, cane, fabric, fiber, grass, leather, plastic, rattan, reed, rubber or willow, or may have backs, back panels, drawer bottoms or dust stops |          |
| I              | of fiberboard or fiberboard wallboard.                                                                                                                                                                                                                                                      |          |
|                |                                                                                                                                                                                                                                                                                             |          |
| 79620          |                                                                                                                                                                                                                                                                                             |          |
| 79620<br>Sub 1 | Baby Feeding or Safety Tables and Seats combined: SU, in Packages 1F, 3F or 5F                                                                                                                                                                                                              | 150      |