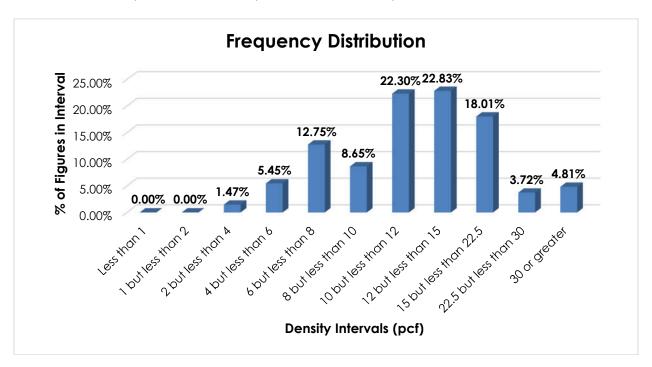

#### **Analysis and Conclusion**

To improve the usability of the NMFC, this proposal would establish a new item naming "Furniture or Furniture Parts," with a "viz." format, and classes predicated on the FCDC's standard 11-subprovision density scale<sup>1</sup>. Numerous provisions for specific furniture and furniture parts would be canceled with reference to the new item, to item 164390, naming "Racks, NOI" and/or to item 178690, naming "Stands, NOI"2. Items 164390 and 178690 would be amended accordingly.

<sup>&</sup>lt;sup>2</sup> Items 164390 and 178690 also provide classes based the FCDC's standard 11-subprovision density scale.

| 79000          | FUDNITUDE COOLD, Addition and the foundation of the State of Toology 70000 70000 and 70000                                                                                                                                                                                                                                                                    |  |
|----------------|---------------------------------------------------------------------------------------------------------------------------------------------------------------------------------------------------------------------------------------------------------------------------------------------------------------------------------------------------------------|--|
|                | FURNITURE GROUP: Articles consist of Furniture see Notes Items 79022 79023 79024 and 79026 as                                                                                                                                                                                                                                                                 |  |
| ,,,,,,         | <b>FURNITURE GROUP:</b> Articles consist of Furniture, see Notes, items 79022, 79023, 79024 and 79026, as described in items subject to this grouping.                                                                                                                                                                                                        |  |
| 79022          | NOTE—                                                                                                                                                                                                                                                                                                                                                         |  |
|                | (a) Furniture may be packed in wood boxes as specified in Item 221. All finished or upholstered surfaces must<br>be protected against damage by adequate interior packaging materials. Bills of lading must describe package as<br>'wood box.' The class applicable will be the lowest provided in the specific item for the article of furniture in the form |  |
|                | in which shipped.  (b) Where bursting tests or edge crush tests are specified for containers, wrappers or interior packaging, fiberboard must comply with the requirements set forth in Item 222.                                                                                                                                                             |  |
|                | (c) All packages constructed of corrugated fiberboard, wood or a combination thereof must be conspicuously marked on at least one panel as follows:                                                                                                                                                                                                           |  |
|                | <b>↑</b>                                                                                                                                                                                                                                                                                                                                                      |  |
|                | UP                                                                                                                                                                                                                                                                                                                                                            |  |
|                | FURNITURE                                                                                                                                                                                                                                                                                                                                                     |  |
|                | FRAGILE, HANDLE WITH CARE                                                                                                                                                                                                                                                                                                                                     |  |
|                | OR                                                                                                                                                                                                                                                                                                                                                            |  |
|                | UP I                                                                                                                                                                                                                                                                                                                                                          |  |
|                |                                                                                                                                                                                                                                                                                                                                                               |  |
|                | FURNITURE, INCLUDING<br>MIRRORS OR GLASS                                                                                                                                                                                                                                                                                                                      |  |
|                | FRAGILE, HANDLE WITH CARE                                                                                                                                                                                                                                                                                                                                     |  |
|                | (d) Furniture in form-fitting, L-shaped containers that may be shipped inverted upon each other without damage must be conspicuously marked to indicate loading in either vertical direction, as follows:                                                                                                                                                     |  |
|                | <b>A</b>                                                                                                                                                                                                                                                                                                                                                      |  |
|                | FURNITURE                                                                                                                                                                                                                                                                                                                                                     |  |
|                | TORNITORE                                                                                                                                                                                                                                                                                                                                                     |  |
|                | FRAGILE, HANDLE WITH CARE                                                                                                                                                                                                                                                                                                                                     |  |
|                | (e) All numbered packages specifying a corrugated fiberboard outer shipping container must conspicuously bear                                                                                                                                                                                                                                                 |  |
|                | the certificate of box manufacturer as shown in Item 222-1(a)(2) and (3).                                                                                                                                                                                                                                                                                     |  |
|                | (f) All numbered packages must also bear the package certificate, as shown in Item 299. (g) Bills of lading must show package number of the package in which furniture is shipped.                                                                                                                                                                            |  |
|                | (h) Articles with sliding doors in operating position must have such doors secured in place.                                                                                                                                                                                                                                                                  |  |
| 79023          | NOTE—Articles must be secured within package by protective packing forms or other packaging materials so as to prevent shifting.                                                                                                                                                                                                                              |  |
| '9024          | NOTE—Where packaging specifications reference this Note, articles must be adequately protected by blankets or pads so as to prevent damage and abrasion within the package.                                                                                                                                                                                   |  |
| 79026          | NOTE—Detachable mirrors, tops or other furniture components must be detached and tendered in same package with the article(s) or in boxes.                                                                                                                                                                                                                    |  |
| '9050          | Bamboo; Cane; Grass; Rattan; Reed; Willow; or Fiber, man-made or natural, including Wicker; with or without metal or wood reinforcement, NOI, in Packages 1F, 2F, 3F, 5F, 8F, 19F, 21F, 22F or 23F                                                                                                                                                            |  |
| 9070           | Bassinettes, Cradles, Cribs or Beds, bamboo, cane, fiber, grass, rattan, reed or willow, with or without metal or wood reinforcement, see Note, item 81111; without legs, not nested; or with legs, legs detached or folded; in                                                                                                                               |  |
| 9080           | Packages 1F, 2F, 3F, 5F, 19F, 21F, 22F or 25F                                                                                                                                                                                                                                                                                                                 |  |
| 79150          | in Package 25F                                                                                                                                                                                                                                                                                                                                                |  |
| 9170           | Boxes, Cabinets, Chests, Closets or Wardrobes, garment or household utility storage:                                                                                                                                                                                                                                                                          |  |
| ′9180<br>Sub 1 | Fiberboard or fiberboard and wood combined: SU, in Package 1F                                                                                                                                                                                                                                                                                                 |  |
| Sub 1          | KD, with doors or drawers; or tops, bottoms or doors thereof, in Package 9F                                                                                                                                                                                                                                                                                   |  |
| Sub 3          | Without doors or drawers, bodies KD flat, tops SU, in boxes                                                                                                                                                                                                                                                                                                   |  |
| Sub 4          | Without doors or drawers, bodies and tops KD flat, in boxes                                                                                                                                                                                                                                                                                                   |  |
| 79190          | Fiberboard wallboard and steel combined, plain, decorated or covered, with padded tops, in Package 25F:                                                                                                                                                                                                                                                       |  |
| Sub 1<br>Sub 2 | KDKD flat                                                                                                                                                                                                                                                                                                                                                     |  |