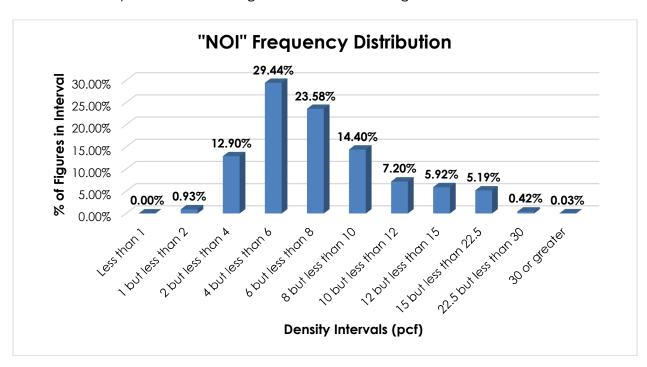

#### **Analysis and Conclusion**

To improve the usability of the NMFC, this proposal would establish a new item naming "Furniture or Furniture Parts," with a "viz." format, and classes predicated on the FCDC's standard 11-subprovision density scale<sup>1</sup>. Numerous provisions for specific furniture and furniture parts would be canceled with reference to the new item, to item 164390, naming "Racks, NOI" and/or to item 178690, naming "Stands, NOI"2. Items 164390 and 178690 would be amended accordingly.