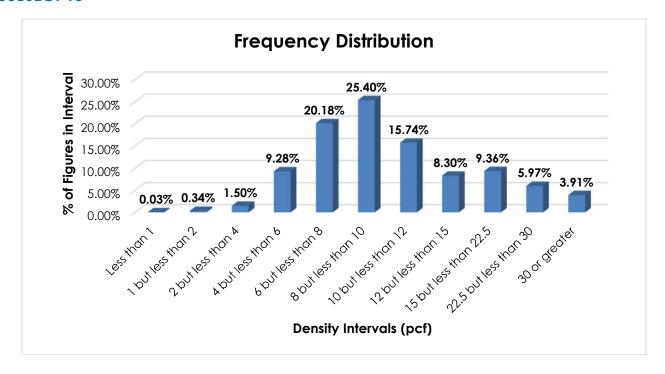

#### **Analysis and Conclusion**

To improve the usability of the NMFC, this proposal would establish a new item naming "Furniture or Furniture Parts," with a "viz." format, and classes predicated on the FCDC's standard 11-subprovision density scale<sup>1</sup>. Numerous provisions for specific furniture and furniture parts would be canceled with reference to the new item, to item 164390, naming "Racks, NOI" and/or to item 178690, naming "Stands, NOI"2. Items 164390 and 178690 would be amended accordingly.

Other changes are proposed in the interest of clarification, simplification and uniformity.

<sup>&</sup>lt;sup>1</sup> The FCDC's standard 11-subprovision density scale includes reference to Item (Rule) 170, the inadvertence clause.

<sup>&</sup>lt;sup>2</sup> Items 164390 and 178690 also provide classes based the FCDC's standard 11-subprovision density scale.

| 79000          | FUDNITUDE COOLD, Addition and the foundation of the State of Toology 70000 70000 and 70000                                                                                                                                                                                                                                                                    |  |
|----------------|---------------------------------------------------------------------------------------------------------------------------------------------------------------------------------------------------------------------------------------------------------------------------------------------------------------------------------------------------------------|--|
|                | FURNITURE GROUP: Articles consist of Furniture see Notes Items 79022 79023 79024 and 79026 as                                                                                                                                                                                                                                                                 |  |
| ,,,,,,         | <b>FURNITURE GROUP:</b> Articles consist of Furniture, see Notes, items 79022, 79023, 79024 and 79026, as described in items subject to this grouping.                                                                                                                                                                                                        |  |
| 79022          | NOTE—                                                                                                                                                                                                                                                                                                                                                         |  |
|                | (a) Furniture may be packed in wood boxes as specified in Item 221. All finished or upholstered surfaces must<br>be protected against damage by adequate interior packaging materials. Bills of lading must describe package as<br>'wood box.' The class applicable will be the lowest provided in the specific item for the article of furniture in the form |  |
|                | in which shipped.  (b) Where bursting tests or edge crush tests are specified for containers, wrappers or interior packaging, fiberboard must comply with the requirements set forth in Item 222.                                                                                                                                                             |  |
|                | (c) All packages constructed of corrugated fiberboard, wood or a combination thereof must be conspicuously marked on at least one panel as follows:                                                                                                                                                                                                           |  |
|                | <b>↑</b>                                                                                                                                                                                                                                                                                                                                                      |  |
|                | UP                                                                                                                                                                                                                                                                                                                                                            |  |
|                | FURNITURE                                                                                                                                                                                                                                                                                                                                                     |  |
|                | FRAGILE, HANDLE WITH CARE                                                                                                                                                                                                                                                                                                                                     |  |
|                | OR                                                                                                                                                                                                                                                                                                                                                            |  |
|                | UP I                                                                                                                                                                                                                                                                                                                                                          |  |
|                |                                                                                                                                                                                                                                                                                                                                                               |  |
|                | FURNITURE, INCLUDING<br>MIRRORS OR GLASS                                                                                                                                                                                                                                                                                                                      |  |
|                | FRAGILE, HANDLE WITH CARE                                                                                                                                                                                                                                                                                                                                     |  |
|                | (d) Furniture in form-fitting, L-shaped containers that may be shipped inverted upon each other without damage must be conspicuously marked to indicate loading in either vertical direction, as follows:                                                                                                                                                     |  |
|                | <b>A</b>                                                                                                                                                                                                                                                                                                                                                      |  |
|                | FURNITURE                                                                                                                                                                                                                                                                                                                                                     |  |
|                | TORNITORE                                                                                                                                                                                                                                                                                                                                                     |  |
|                | FRAGILE, HANDLE WITH CARE                                                                                                                                                                                                                                                                                                                                     |  |
|                | (e) All numbered packages specifying a corrugated fiberboard outer shipping container must conspicuously bear                                                                                                                                                                                                                                                 |  |
|                | the certificate of box manufacturer as shown in Item 222-1(a)(2) and (3).                                                                                                                                                                                                                                                                                     |  |
|                | (f) All numbered packages must also bear the package certificate, as shown in Item 299. (g) Bills of lading must show package number of the package in which furniture is shipped.                                                                                                                                                                            |  |
|                | (h) Articles with sliding doors in operating position must have such doors secured in place.                                                                                                                                                                                                                                                                  |  |
| 79023          | NOTE—Articles must be secured within package by protective packing forms or other packaging materials so as to prevent shifting.                                                                                                                                                                                                                              |  |
| '9024          | NOTE—Where packaging specifications reference this Note, articles must be adequately protected by blankets or pads so as to prevent damage and abrasion within the package.                                                                                                                                                                                   |  |
| 79026          | NOTE—Detachable mirrors, tops or other furniture components must be detached and tendered in same package with the article(s) or in boxes.                                                                                                                                                                                                                    |  |
| '9050          | Bamboo; Cane; Grass; Rattan; Reed; Willow; or Fiber, man-made or natural, including Wicker; with or without metal or wood reinforcement, NOI, in Packages 1F, 2F, 3F, 5F, 8F, 19F, 21F, 22F or 23F                                                                                                                                                            |  |
| 9070           | Bassinettes, Cradles, Cribs or Beds, bamboo, cane, fiber, grass, rattan, reed or willow, with or without metal or wood reinforcement, see Note, item 81111; without legs, not nested; or with legs, legs detached or folded; in                                                                                                                               |  |
| 9080           | Packages 1F, 2F, 3F, 5F, 19F, 21F, 22F or 25F                                                                                                                                                                                                                                                                                                                 |  |
| 79150          | in Package 25F                                                                                                                                                                                                                                                                                                                                                |  |
| 9170           | Boxes, Cabinets, Chests, Closets or Wardrobes, garment or household utility storage:                                                                                                                                                                                                                                                                          |  |
| ′9180<br>Sub 1 | Fiberboard or fiberboard and wood combined: SU, in Package 1F                                                                                                                                                                                                                                                                                                 |  |
| Sub 1          | KD, with doors or drawers; or tops, bottoms or doors thereof, in Package 9F                                                                                                                                                                                                                                                                                   |  |
| Sub 3          | Without doors or drawers, bodies KD flat, tops SU, in boxes                                                                                                                                                                                                                                                                                                   |  |
| Sub 4          | Without doors or drawers, bodies and tops KD flat, in boxes                                                                                                                                                                                                                                                                                                   |  |
| 79190          | Fiberboard wallboard and steel combined, plain, decorated or covered, with padded tops, in Package 25F:                                                                                                                                                                                                                                                       |  |
| Sub 1<br>Sub 2 | KDKD flat                                                                                                                                                                                                                                                                                                                                                     |  |