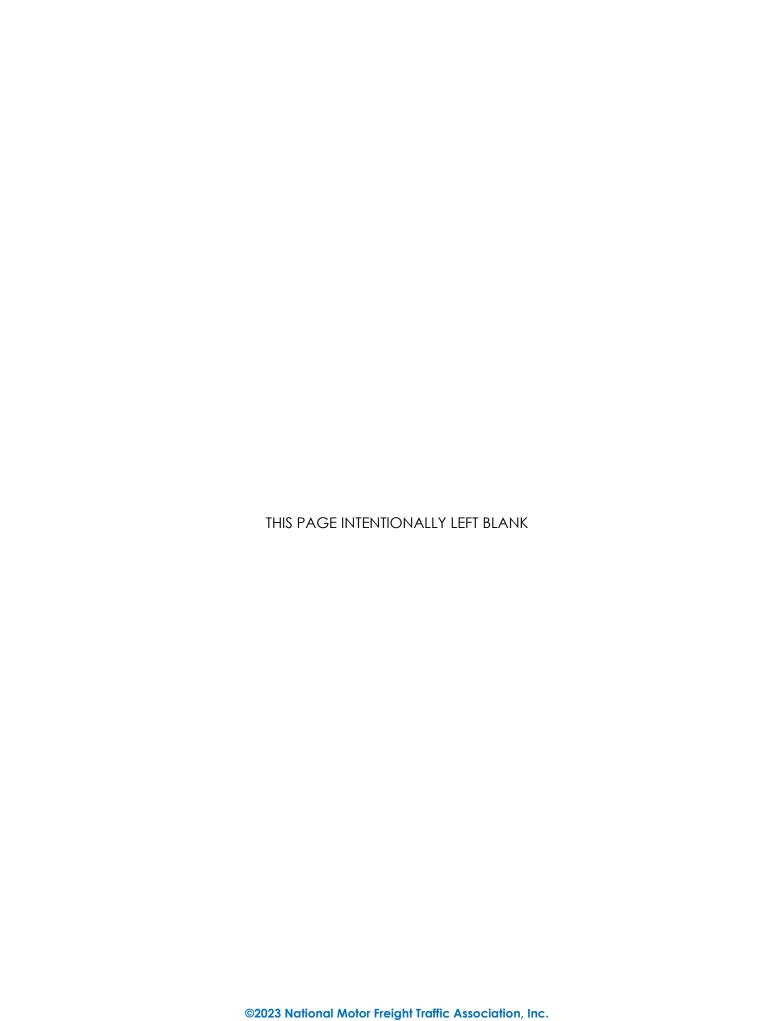

#### **Analysis and Conclusion**

To improve the usability of the NMFC, this proposal would establish a new item naming "Furniture or Furniture Parts," with a "viz." format, and classes predicated on the FCDC's standard 11-subprovision density scale<sup>1</sup>. Numerous provisions for specific furniture and furniture parts would be canceled with reference to the new item, to item 164390, naming "Racks, NOI" and/or to item 178690, naming "Stands, NOI"2. Items 164390 and 178690 would be amended accordingly.