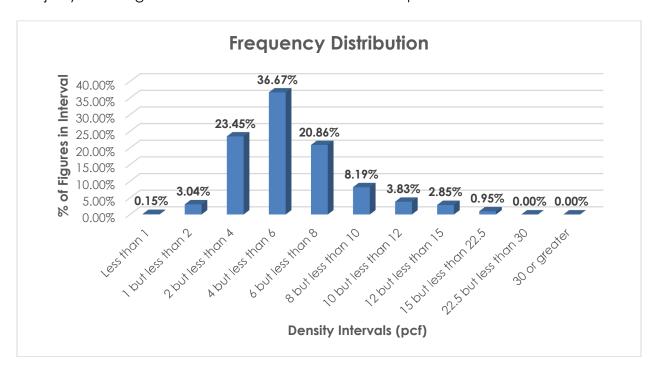

#### **Analysis and Conclusion**

To improve the usability of the NMFC, this proposal would establish a new item naming "Furniture or Furniture Parts," with a "viz." format, and classes predicated on the FCDC's standard 11-subprovision density scale<sup>1</sup>. Numerous provisions for specific furniture and furniture parts would be canceled with reference to the new item, to item 164390, naming "Racks, NOI" and/or to item 178690, naming "Stands, NOI"2. Items 164390 and 178690 would be amended accordingly.

The Furniture Parts Group, item 82750, as well as subgeneric headings subordinate to the Furniture Group, item 79000, would be canceled as having no further application.

Notes, items 80442, 80443, 80444, 80445 and 82156 would be canceled and reestablished as new Notes referenced in the new item. Numerous other Notes would be canceled as having no further application.

Other changes are proposed in the interest of clarification, simplification and uniformity.

<sup>&</sup>lt;sup>1</sup> The FCDC's standard 11-subprovision density scale includes reference to Item (Rule) 170, the inadvertence clause.