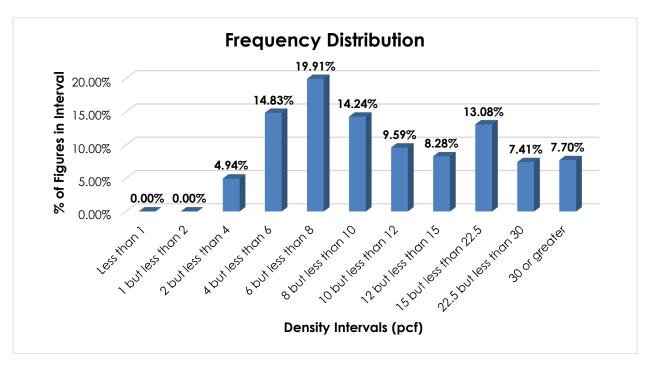

| ITEM           | ARTICLE                                                                                                                                                                                                                                                                                     | CLASS    |
|----------------|---------------------------------------------------------------------------------------------------------------------------------------------------------------------------------------------------------------------------------------------------------------------------------------------|----------|
|                | FURNITURE ORGUR                                                                                                                                                                                                                                                                             |          |
| 70000          | FURNITURE GROUP: subject to item 79000                                                                                                                                                                                                                                                      |          |
| 79200          | Buffet Servers, Commodes or Desks, expandable or dual-purpose, SU, see Note, item 79202, in Packages 1F, 2F or 21F, see Note, item 79201                                                                                                                                                    | 100      |
| 79201          | NOTE—Table leaves may be shipped in Package 19F.                                                                                                                                                                                                                                            | 100      |
| 79202          | NOTE—Applies only on those articles which by means of fixtures or mechanism are convertible from conventional                                                                                                                                                                               |          |
|                | appearing Buffet Servers, Commodes or Desks to Dining Tables by the use of leaves.                                                                                                                                                                                                          |          |
| 79255          | Chairs, seats and backs molded of burlap cloth and plastic combined, upholstered, with wooden or steel legs:                                                                                                                                                                                |          |
| Sub 1          | SU or taken apart, not nested or in nests of less than 4, in Package 7F                                                                                                                                                                                                                     | 200      |
| Sub 2          | Legs detached, seats and backs in nests of 4 or more, in Package 7F                                                                                                                                                                                                                         | 125      |
| 79275          | Chests of Drawers, Dressers, Desks, Bookcases, Buffets, Room Dividers, Stands, Tables or Phonograph Record Cabinets, fiberboard wallboard and wood combined, with or without assembly hardware, see Notes, items 79277 and 79278:                                                           |          |
| Sub 1          | SU, in Packages 1F, 2F, 3F, 5F, 19F, 21F or 22F                                                                                                                                                                                                                                             | 150      |
| Sub 2          | Completely unassembled, in Packages 1F, 3F, 5F, 19F, 21F, 22F or 25F                                                                                                                                                                                                                        | 70       |
| 79277          | NOTE—Applies only when the fiberboard wallboard comprises other than only backs or back panels, drawer bottoms or dust stops.                                                                                                                                                               |          |
| 79278          | NOTE—Does not apply on panels, partitions or screens which serve as portable (freestanding) structures in offices,                                                                                                                                                                          |          |
| 79380          | schools or other such locations. For provisions applicable on these commodities, see item 82270. <b>Doors,</b> wood particleboard, combined with wooden frames or cabinet fronts, without hinges or with hinges attached,                                                                   | 77.5     |
| 79400          | in boxes, five or more strapped together, or in boxes on pallets                                                                                                                                                                                                                            | 77.5     |
| 7 9400         | <b>Dressers, Wardrobes or Tables,</b> infants' dressing, NOI, with padded tops, with or without bathing facilities, see Note, item 79402, in boxes:                                                                                                                                         |          |
| Sub 1          | Other than KD flat                                                                                                                                                                                                                                                                          | 200      |
| Sub 2          | KD flat                                                                                                                                                                                                                                                                                     | 100      |
| 79402          | NOTE—Applies on such articles, regardless of materials of construction, with bins, drawers, shelves or other types of                                                                                                                                                                       |          |
| 70.400         | storage capacity.                                                                                                                                                                                                                                                                           |          |
| 79460          | Fume Hoods or Fume Hood Bases, laboratory, NOI, in Packages 1F, 2F, 3F or 5F, subject to Item 170 and having                                                                                                                                                                                |          |
| Sub 1          | a density in pounds per cubic foot of:<br>Less than 1                                                                                                                                                                                                                                       | 400      |
| Sub 1<br>Sub 2 | 1 but less than 2                                                                                                                                                                                                                                                                           | 300      |
| Sub 3          | 2 but less than 4                                                                                                                                                                                                                                                                           | 250      |
| Sub 4          | 4 but less than 6                                                                                                                                                                                                                                                                           | 175      |
| Sub 5          | 6 but less than 8                                                                                                                                                                                                                                                                           | 125      |
| Sub 6          | 8 but less than 10                                                                                                                                                                                                                                                                          | 100      |
| Sub 7          | 10 but less than 12                                                                                                                                                                                                                                                                         | 92.5     |
| Sub 8<br>Sub 9 | 12 but less than 15                                                                                                                                                                                                                                                                         | 85<br>70 |
| Sub 10         | 22.5 but less than 30.                                                                                                                                                                                                                                                                      | 65       |
| Sub 11         | 30 or greater                                                                                                                                                                                                                                                                               | 60       |
| 79463          | Furniture, BambooTimbre™, see Note, item 79464, in boxes                                                                                                                                                                                                                                    | 150      |
|                | BambooTimbre™ is a trademark of Maria Yee, Inc.                                                                                                                                                                                                                                             |          |
| 79464          | NOTE—Applies only on furniture specifically represented as BambooTimbre™, which is made from 100 percent Moso                                                                                                                                                                               |          |
| 79465          | bamboo, flattened, layered and bonded together.  Furniture, fiberboard building board or wood particleboard with facing of other than wood veneer, with or without                                                                                                                          |          |
| 79403          | components of other materials, consisting of unassembled component parts, see Notes, items 79467 and 79468, in Packages 19F or 25F and having a density in pounds per cubic foot of 15 or greater, see Note, item                                                                           |          |
| 79466          | 79466 NOTE—Density must be shown by the shipper on the bill of lading and shipping order at time of shipment. If density is                                                                                                                                                                 | 70       |
| , 5400         | not shown and shipment is inadvertently accepted, these products are properly classified under the provisions of                                                                                                                                                                            |          |
|                | item 82270, 'Wooden Furniture, NOI.' Upon satisfactory proof of actual density, freight charges will be adjusted                                                                                                                                                                            |          |
| 79467          | accordingly.  NOTE—Applies only when the wood particleboard or fiberboard building board comprises more than backs, back panels,                                                                                                                                                            |          |
|                | drawer bottoms or dust stops.                                                                                                                                                                                                                                                               |          |
| 79468          | NOTE—Applies only when sides, tops, ends, bottoms, legs or supporting brackets are not assembled with each other or joined together to form sub-assemblies of the finished articles. Drawers must be unassembled.                                                                           |          |
| 79480          | Hammocks, NOI, in Package 9F:                                                                                                                                                                                                                                                               |          |
| Sub 1          | With completely disassembled hammock stand                                                                                                                                                                                                                                                  | 70       |
| Sub 2          | Without hammock stand                                                                                                                                                                                                                                                                       | 100      |
| Sub 3<br>79520 | With hammock stand KD                                                                                                                                                                                                                                                                       | 85       |
| Sub 1          | Hollow body, other than storage type                                                                                                                                                                                                                                                        | 200      |
| Sub 2          | Storage type                                                                                                                                                                                                                                                                                | 150      |
| Sub 3          | Solid body, other than with filling of expanded plastic, see Note, item 79522                                                                                                                                                                                                               | 100      |
| 79522          | NOTE—Will also apply on mixed shipments of solid and hollow or storage type bodies provided the weight of the hollow                                                                                                                                                                        |          |
| 79600          | body or storage type does not exceed 10 percent of the total weight of shipment.  Metallic or Wooden, see Note, item 79602:                                                                                                                                                                 |          |
| 79600<br>79602 | NOTE—Metallic or wooden, see Note, item 79002:  NOTE—Metallic or wooden furniture may have backs, panels, seats or seat backs of or with bamboo, cane, fabric, fiber, grass, leather, plastic, rattan, reed, rubber or willow, or may have backs, back panels, drawer bottoms or dust stops |          |
| I              | of fiberboard or fiberboard wallboard.                                                                                                                                                                                                                                                      |          |
|                |                                                                                                                                                                                                                                                                                             |          |
| 79620          |                                                                                                                                                                                                                                                                                             |          |
| 79620<br>Sub 1 | Baby Feeding or Safety Tables and Seats combined: SU, in Packages 1F, 3F or 5F                                                                                                                                                                                                              | 150      |