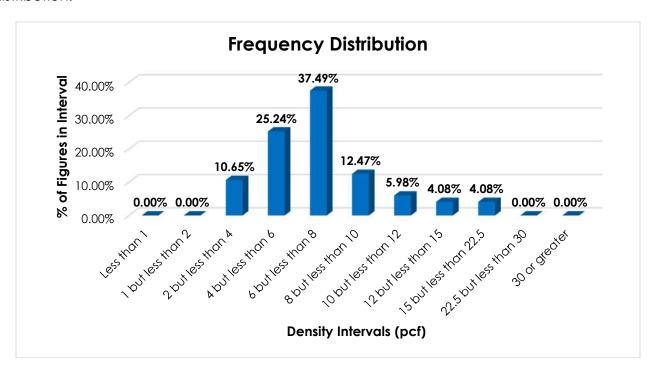

#### **Analysis and Conclusion**

To improve the usability of the NMFC, this proposal would establish a new item naming "Furniture or Furniture Parts," with a "viz." format, and classes predicated on the FCDC's standard 11-subprovision density scale<sup>1</sup>. Numerous provisions for specific furniture and furniture parts would be canceled with reference to the new item, to item 164390, naming "Racks, NOI" and/or to item 178690, naming "Stands, NOI"2. Items 164390 and 178690 would be amended accordingly.

<sup>&</sup>lt;sup>2</sup> Items 164390 and 178690 also provide classes based the FCDC's standard 11-subprovision density scale.

| 79000          | FUDNITUDE COOLD, Addition and the foundation of the State of Toology 70000 70000 and 70000                                                                                                                                                                                                                                                                    |  |
|----------------|---------------------------------------------------------------------------------------------------------------------------------------------------------------------------------------------------------------------------------------------------------------------------------------------------------------------------------------------------------------|--|
|                | FURNITURE GROUP: Articles consist of Furniture see Notes Items 79022 79023 79024 and 79026 as                                                                                                                                                                                                                                                                 |  |
| ,,,,,,         | <b>FURNITURE GROUP:</b> Articles consist of Furniture, see Notes, items 79022, 79023, 79024 and 79026, as described in items subject to this grouping.                                                                                                                                                                                                        |  |
| 79022          | NOTE—                                                                                                                                                                                                                                                                                                                                                         |  |
|                | (a) Furniture may be packed in wood boxes as specified in Item 221. All finished or upholstered surfaces must<br>be protected against damage by adequate interior packaging materials. Bills of lading must describe package as<br>'wood box.' The class applicable will be the lowest provided in the specific item for the article of furniture in the form |  |
|                | in which shipped.  (b) Where bursting tests or edge crush tests are specified for containers, wrappers or interior packaging, fiberboard must comply with the requirements set forth in Item 222.                                                                                                                                                             |  |
|                | (c) All packages constructed of corrugated fiberboard, wood or a combination thereof must be conspicuously marked on at least one panel as follows:                                                                                                                                                                                                           |  |
|                | <b>↑</b>                                                                                                                                                                                                                                                                                                                                                      |  |
|                | UP                                                                                                                                                                                                                                                                                                                                                            |  |
|                | FURNITURE                                                                                                                                                                                                                                                                                                                                                     |  |
|                | FRAGILE, HANDLE WITH CARE                                                                                                                                                                                                                                                                                                                                     |  |
|                | OR                                                                                                                                                                                                                                                                                                                                                            |  |
|                | UP I                                                                                                                                                                                                                                                                                                                                                          |  |
|                |                                                                                                                                                                                                                                                                                                                                                               |  |
|                | FURNITURE, INCLUDING<br>MIRRORS OR GLASS                                                                                                                                                                                                                                                                                                                      |  |
|                | FRAGILE, HANDLE WITH CARE                                                                                                                                                                                                                                                                                                                                     |  |
|                | (d) Furniture in form-fitting, L-shaped containers that may be shipped inverted upon each other without damage must be conspicuously marked to indicate loading in either vertical direction, as follows:                                                                                                                                                     |  |
|                | <b>A</b>                                                                                                                                                                                                                                                                                                                                                      |  |
|                | FURNITURE                                                                                                                                                                                                                                                                                                                                                     |  |
|                | TORNITORE                                                                                                                                                                                                                                                                                                                                                     |  |
|                | FRAGILE, HANDLE WITH CARE                                                                                                                                                                                                                                                                                                                                     |  |
|                | (e) All numbered packages specifying a corrugated fiberboard outer shipping container must conspicuously bear                                                                                                                                                                                                                                                 |  |
|                | the certificate of box manufacturer as shown in Item 222-1(a)(2) and (3).                                                                                                                                                                                                                                                                                     |  |
|                | (f) All numbered packages must also bear the package certificate, as shown in Item 299. (g) Bills of lading must show package number of the package in which furniture is shipped.                                                                                                                                                                            |  |
|                | (h) Articles with sliding doors in operating position must have such doors secured in place.                                                                                                                                                                                                                                                                  |  |
| 79023          | NOTE—Articles must be secured within package by protective packing forms or other packaging materials so as to prevent shifting.                                                                                                                                                                                                                              |  |
| '9024          | NOTE—Where packaging specifications reference this Note, articles must be adequately protected by blankets or pads so as to prevent damage and abrasion within the package.                                                                                                                                                                                   |  |
| 79026          | NOTE—Detachable mirrors, tops or other furniture components must be detached and tendered in same package with the article(s) or in boxes.                                                                                                                                                                                                                    |  |
| '9050          | Bamboo; Cane; Grass; Rattan; Reed; Willow; or Fiber, man-made or natural, including Wicker; with or without metal or wood reinforcement, NOI, in Packages 1F, 2F, 3F, 5F, 8F, 19F, 21F, 22F or 23F                                                                                                                                                            |  |
| 9070           | Bassinettes, Cradles, Cribs or Beds, bamboo, cane, fiber, grass, rattan, reed or willow, with or without metal or wood reinforcement, see Note, item 81111; without legs, not nested; or with legs, legs detached or folded; in                                                                                                                               |  |
| 9080           | Packages 1F, 2F, 3F, 5F, 19F, 21F, 22F or 25F                                                                                                                                                                                                                                                                                                                 |  |
| 79150          | in Package 25F                                                                                                                                                                                                                                                                                                                                                |  |
| 9170           | Boxes, Cabinets, Chests, Closets or Wardrobes, garment or household utility storage:                                                                                                                                                                                                                                                                          |  |
| ′9180<br>Sub 1 | Fiberboard or fiberboard and wood combined: SU, in Package 1F                                                                                                                                                                                                                                                                                                 |  |
| Sub 1          | KD, with doors or drawers; or tops, bottoms or doors thereof, in Package 9F                                                                                                                                                                                                                                                                                   |  |
| Sub 3          | Without doors or drawers, bodies KD flat, tops SU, in boxes                                                                                                                                                                                                                                                                                                   |  |
| Sub 4          | Without doors or drawers, bodies and tops KD flat, in boxes                                                                                                                                                                                                                                                                                                   |  |
| 79190          | Fiberboard wallboard and steel combined, plain, decorated or covered, with padded tops, in Package 25F:                                                                                                                                                                                                                                                       |  |
| Sub 1<br>Sub 2 | KDKD flat                                                                                                                                                                                                                                                                                                                                                     |  |