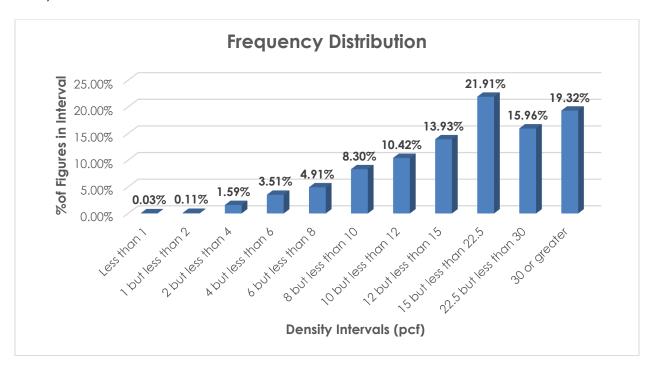

#### **Analysis and Conclusion**

To improve the usability of the NMFC, this proposal would establish a new item naming "Furniture or Furniture Parts," with a "viz." format, and classes predicated on the FCDC's standard 11-subprovision density scale<sup>1</sup>. Numerous provisions for specific furniture and furniture parts would be canceled with reference to the new item, to item 164390, naming "Racks, NOI" and/or to item 178690, naming "Stands, NOI"2. Items 164390 and 178690 would be amended accordingly.

Other changes are proposed in the interest of clarification, simplification and uniformity.

<sup>&</sup>lt;sup>1</sup> The FCDC's standard 11-subprovision density scale includes reference to Item (Rule) 170, the inadvertence clause.

<sup>&</sup>lt;sup>2</sup> Items 164390 and 178690 also provide classes based the FCDC's standard 11-subprovision density scale.

| 79000          | FUDNITUDE COOLD, Addition and the foundation of the State of Toology 70000 70000 and 70000                                                                                                                                                                                                                                                                    |  |
|----------------|---------------------------------------------------------------------------------------------------------------------------------------------------------------------------------------------------------------------------------------------------------------------------------------------------------------------------------------------------------------|--|
|                | FURNITURE GROUP: Articles consist of Furniture see Notes Items 79022 79023 79024 and 79026 as                                                                                                                                                                                                                                                                 |  |
| ,,,,,,         | <b>FURNITURE GROUP:</b> Articles consist of Furniture, see Notes, items 79022, 79023, 79024 and 79026, as described in items subject to this grouping.                                                                                                                                                                                                        |  |
| 79022          | NOTE—                                                                                                                                                                                                                                                                                                                                                         |  |
|                | (a) Furniture may be packed in wood boxes as specified in Item 221. All finished or upholstered surfaces must<br>be protected against damage by adequate interior packaging materials. Bills of lading must describe package as<br>'wood box.' The class applicable will be the lowest provided in the specific item for the article of furniture in the form |  |
|                | in which shipped.  (b) Where bursting tests or edge crush tests are specified for containers, wrappers or interior packaging, fiberboard must comply with the requirements set forth in Item 222.                                                                                                                                                             |  |
|                | (c) All packages constructed of corrugated fiberboard, wood or a combination thereof must be conspicuously marked on at least one panel as follows:                                                                                                                                                                                                           |  |
|                | <b>↑</b>                                                                                                                                                                                                                                                                                                                                                      |  |
|                | UP                                                                                                                                                                                                                                                                                                                                                            |  |
|                | FURNITURE                                                                                                                                                                                                                                                                                                                                                     |  |
|                | FRAGILE, HANDLE WITH CARE                                                                                                                                                                                                                                                                                                                                     |  |
|                | OR                                                                                                                                                                                                                                                                                                                                                            |  |
|                | UP I                                                                                                                                                                                                                                                                                                                                                          |  |
|                |                                                                                                                                                                                                                                                                                                                                                               |  |
|                | FURNITURE, INCLUDING<br>MIRRORS OR GLASS                                                                                                                                                                                                                                                                                                                      |  |
|                | FRAGILE, HANDLE WITH CARE                                                                                                                                                                                                                                                                                                                                     |  |
|                | (d) Furniture in form-fitting, L-shaped containers that may be shipped inverted upon each other without damage must be conspicuously marked to indicate loading in either vertical direction, as follows:                                                                                                                                                     |  |
|                | <b>A</b>                                                                                                                                                                                                                                                                                                                                                      |  |
|                | FURNITURE                                                                                                                                                                                                                                                                                                                                                     |  |
|                | TORNITORE                                                                                                                                                                                                                                                                                                                                                     |  |
|                | FRAGILE, HANDLE WITH CARE                                                                                                                                                                                                                                                                                                                                     |  |
|                | (e) All numbered packages specifying a corrugated fiberboard outer shipping container must conspicuously bear                                                                                                                                                                                                                                                 |  |
|                | the certificate of box manufacturer as shown in Item 222-1(a)(2) and (3).                                                                                                                                                                                                                                                                                     |  |
|                | (f) All numbered packages must also bear the package certificate, as shown in Item 299. (g) Bills of lading must show package number of the package in which furniture is shipped.                                                                                                                                                                            |  |
|                | (h) Articles with sliding doors in operating position must have such doors secured in place.                                                                                                                                                                                                                                                                  |  |
| 79023          | NOTE—Articles must be secured within package by protective packing forms or other packaging materials so as to prevent shifting.                                                                                                                                                                                                                              |  |
| '9024          | NOTE—Where packaging specifications reference this Note, articles must be adequately protected by blankets or pads so as to prevent damage and abrasion within the package.                                                                                                                                                                                   |  |
| 79026          | NOTE—Detachable mirrors, tops or other furniture components must be detached and tendered in same package with the article(s) or in boxes.                                                                                                                                                                                                                    |  |
| '9050          | Bamboo; Cane; Grass; Rattan; Reed; Willow; or Fiber, man-made or natural, including Wicker; with or without metal or wood reinforcement, NOI, in Packages 1F, 2F, 3F, 5F, 8F, 19F, 21F, 22F or 23F                                                                                                                                                            |  |
| 9070           | Bassinettes, Cradles, Cribs or Beds, bamboo, cane, fiber, grass, rattan, reed or willow, with or without metal or wood reinforcement, see Note, item 81111; without legs, not nested; or with legs, legs detached or folded; in                                                                                                                               |  |
| 9080           | Packages 1F, 2F, 3F, 5F, 19F, 21F, 22F or 25F                                                                                                                                                                                                                                                                                                                 |  |
| 79150          | in Package 25F                                                                                                                                                                                                                                                                                                                                                |  |
| 9170           | Boxes, Cabinets, Chests, Closets or Wardrobes, garment or household utility storage:                                                                                                                                                                                                                                                                          |  |
| ′9180<br>Sub 1 | Fiberboard or fiberboard and wood combined: SU, in Package 1F                                                                                                                                                                                                                                                                                                 |  |
| Sub 1          | KD, with doors or drawers; or tops, bottoms or doors thereof, in Package 9F                                                                                                                                                                                                                                                                                   |  |
| Sub 3          | Without doors or drawers, bodies KD flat, tops SU, in boxes                                                                                                                                                                                                                                                                                                   |  |
| Sub 4          | Without doors or drawers, bodies and tops KD flat, in boxes                                                                                                                                                                                                                                                                                                   |  |
| 79190          | Fiberboard wallboard and steel combined, plain, decorated or covered, with padded tops, in Package 25F:                                                                                                                                                                                                                                                       |  |
| Sub 1<br>Sub 2 | KDKD flat                                                                                                                                                                                                                                                                                                                                                     |  |