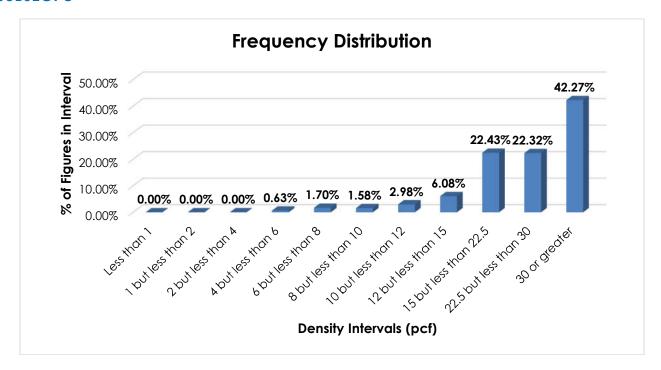

ith an overall average density of 28.68 pcf. As shown in the graph on the following page, the density distribution is left-skewed, with the highest peak in the 30 pcf or greater interval and secondary clustered peaks around the average. Density breaks at 10, 15 and 30 pcf address the spread and modality of the distribution.

<sup>&</sup>lt;sup>1</sup> The Density Study is part of an ongoing effort by the FCDC to collect information on actual shipments across all product categories handled by the LTL industry. Carriers that choose to participate in the Study periodically submit shipment data captured through their respective freight auditing programs. The FCDC uses verifiable data points, identified by NMFC item, that include the weight and the dimensions and/or cube of the shipping unit.



When the data is evaluated based on the proposed density breaks, the density ranges and averages in the table below emerge.

| Density Group (pcf) | Density Range (pcf) | Average Density (pcf) |
|---------------------|---------------------|-----------------------|
| Less than 10        | 4.15 – 9.99         | 7.46                  |
| 10 but less than 15 | 10.00 – 14.99       | 12.77                 |
| 15 but less than 30 | 15.00 – 29.99       | 22.32                 |
| 30 or greater       | 30.00 – 95.57       | 40.79                 |

**Handling, Stowability and Liability—**Care must be taken to avoid stowing the involved commodities with hazardous materials or other freight that may pose a contamination risk. They may also be damaged by freight with which stowed or by the elements.