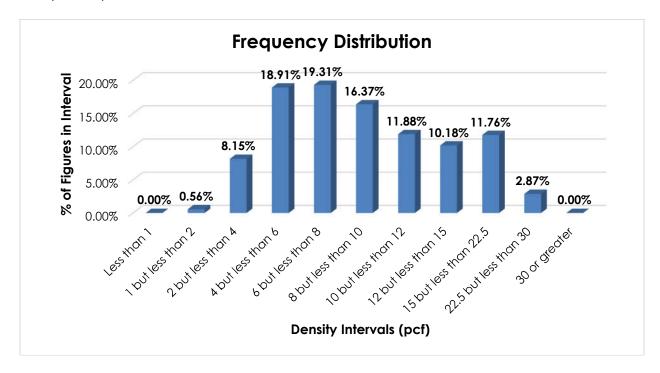

#### **Analysis and Conclusion**

To improve the usability of the NMFC, this proposal would establish a new item naming "Furniture or Furniture Parts," with a "viz." format, and classes predicated on the FCDC's standard 11-subprovision density scale<sup>1</sup>. Numerous provisions for specific furniture and furniture parts would be canceled with reference to the new item, to item 164390, naming "Racks, NOI" and/or to item 178690, naming "Stands, NOI"2. Items 164390 and 178690 would be amended accordingly.

Other changes are proposed in the interest of clarification, simplification and uniformity.

<sup>&</sup>lt;sup>1</sup> The FCDC's standard 11-subprovision density scale includes reference to Item (Rule) 170, the inadvertence clause.

<sup>&</sup>lt;sup>2</sup> Items 164390 and 178690 also provide classes based the FCDC's standard 11-subprovision density scale.

| 79000          | FUDNITUDE COOLD, Addition and the foundation of the State of Toology 70000 70000 and 70000                                                                                                                                                                                                                                                                    |  |
|----------------|---------------------------------------------------------------------------------------------------------------------------------------------------------------------------------------------------------------------------------------------------------------------------------------------------------------------------------------------------------------|--|
|                | FURNITURE GROUP: Articles consist of Furniture see Notes Items 79022 79023 79024 and 79026 as                                                                                                                                                                                                                                                                 |  |
| ,,,,,,         | <b>FURNITURE GROUP:</b> Articles consist of Furniture, see Notes, items 79022, 79023, 79024 and 79026, as described in items subject to this grouping.                                                                                                                                                                                                        |  |
| 79022          | NOTE—                                                                                                                                                                                                                                                                                                                                                         |  |
|                | (a) Furniture may be packed in wood boxes as specified in Item 221. All finished or upholstered surfaces must<br>be protected against damage by adequate interior packaging materials. Bills of lading must describe package as<br>'wood box.' The class applicable will be the lowest provided in the specific item for the article of furniture in the form |  |
|                | in which shipped.  (b) Where bursting tests or edge crush tests are specified for containers, wrappers or interior packaging, fiberboard must comply with the requirements set forth in Item 222.                                                                                                                                                             |  |
|                | (c) All packages constructed of corrugated fiberboard, wood or a combination thereof must be conspicuously marked on at least one panel as follows:                                                                                                                                                                                                           |  |
|                | <b>↑</b>                                                                                                                                                                                                                                                                                                                                                      |  |
|                | UP                                                                                                                                                                                                                                                                                                                                                            |  |
|                | FURNITURE                                                                                                                                                                                                                                                                                                                                                     |  |
|                | FRAGILE, HANDLE WITH CARE                                                                                                                                                                                                                                                                                                                                     |  |
|                | OR                                                                                                                                                                                                                                                                                                                                                            |  |
|                | UP I                                                                                                                                                                                                                                                                                                                                                          |  |
|                |                                                                                                                                                                                                                                                                                                                                                               |  |
|                | FURNITURE, INCLUDING<br>MIRRORS OR GLASS                                                                                                                                                                                                                                                                                                                      |  |
|                | FRAGILE, HANDLE WITH CARE                                                                                                                                                                                                                                                                                                                                     |  |
|                | (d) Furniture in form-fitting, L-shaped containers that may be shipped inverted upon each other without damage must be conspicuously marked to indicate loading in either vertical direction, as follows:                                                                                                                                                     |  |
|                | <b>A</b>                                                                                                                                                                                                                                                                                                                                                      |  |
|                | FURNITURE                                                                                                                                                                                                                                                                                                                                                     |  |
|                | TORNITORE                                                                                                                                                                                                                                                                                                                                                     |  |
|                | FRAGILE, HANDLE WITH CARE                                                                                                                                                                                                                                                                                                                                     |  |
|                | (e) All numbered packages specifying a corrugated fiberboard outer shipping container must conspicuously bear                                                                                                                                                                                                                                                 |  |
|                | the certificate of box manufacturer as shown in Item 222-1(a)(2) and (3).                                                                                                                                                                                                                                                                                     |  |
|                | (f) All numbered packages must also bear the package certificate, as shown in Item 299. (g) Bills of lading must show package number of the package in which furniture is shipped.                                                                                                                                                                            |  |
|                | (h) Articles with sliding doors in operating position must have such doors secured in place.                                                                                                                                                                                                                                                                  |  |
| 79023          | NOTE—Articles must be secured within package by protective packing forms or other packaging materials so as to prevent shifting.                                                                                                                                                                                                                              |  |
| '9024          | NOTE—Where packaging specifications reference this Note, articles must be adequately protected by blankets or pads so as to prevent damage and abrasion within the package.                                                                                                                                                                                   |  |
| 79026          | NOTE—Detachable mirrors, tops or other furniture components must be detached and tendered in same package with the article(s) or in boxes.                                                                                                                                                                                                                    |  |
| '9050          | Bamboo; Cane; Grass; Rattan; Reed; Willow; or Fiber, man-made or natural, including Wicker; with or without metal or wood reinforcement, NOI, in Packages 1F, 2F, 3F, 5F, 8F, 19F, 21F, 22F or 23F                                                                                                                                                            |  |
| 9070           | Bassinettes, Cradles, Cribs or Beds, bamboo, cane, fiber, grass, rattan, reed or willow, with or without metal or wood reinforcement, see Note, item 81111; without legs, not nested; or with legs, legs detached or folded; in                                                                                                                               |  |
| 9080           | Packages 1F, 2F, 3F, 5F, 19F, 21F, 22F or 25F                                                                                                                                                                                                                                                                                                                 |  |
| 79150          | in Package 25F                                                                                                                                                                                                                                                                                                                                                |  |
| 9170           | Boxes, Cabinets, Chests, Closets or Wardrobes, garment or household utility storage:                                                                                                                                                                                                                                                                          |  |
| ′9180<br>Sub 1 | Fiberboard or fiberboard and wood combined: SU, in Package 1F                                                                                                                                                                                                                                                                                                 |  |
| Sub 1          | KD, with doors or drawers; or tops, bottoms or doors thereof, in Package 9F                                                                                                                                                                                                                                                                                   |  |
| Sub 3          | Without doors or drawers, bodies KD flat, tops SU, in boxes                                                                                                                                                                                                                                                                                                   |  |
| Sub 4          | Without doors or drawers, bodies and tops KD flat, in boxes                                                                                                                                                                                                                                                                                                   |  |
| 79190          | Fiberboard wallboard and steel combined, plain, decorated or covered, with padded tops, in Package 25F:                                                                                                                                                                                                                                                       |  |
| Sub 1<br>Sub 2 | KDKD flat                                                                                                                                                                                                                                                                                                                                                     |  |